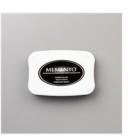

Heron Dies -158896

101650

**Tuxedo Black** Memento Ink Pad -132708

| Versmark.                                                   |                                                          |                                                          |                                                            |                                                          |
|-------------------------------------------------------------|----------------------------------------------------------|----------------------------------------------------------|------------------------------------------------------------|----------------------------------------------------------|
| Versamark Pad -<br>102283                                   | Basics Embossing<br>Powders - 155554                     | Vellum 8-1/2" X<br>11" Cardstock -<br>101856             | Window Sheets -<br>142314                                  | Mossy Meadow 8-<br>1/2" X 11"<br>Cardstock -<br>133676   |
|                                                             |                                                          |                                                          |                                                            |                                                          |
| Granny Apple<br>Green 8-1/2" X 11"<br>Cardstock -<br>146990 | Parakeet Party 8-<br>1/2" X 11"<br>Cardstock -<br>159259 | Blushing Bride 8-<br>1/2" X 11"<br>Cardstock -<br>131198 | Daffodil Delight 8-<br>1/2" X 11"<br>Cardstock -<br>119683 | Coastal Cabana 8-<br>1/2" X 11"<br>Cardstock -<br>131297 |
|                                                             |                                                          |                                                          |                                                            |                                                          |
| Bermuda Bay 8-<br>1/2" X 11"                                | Basic Black 8-1/2"<br>X 11" Cardstock -                  | Crumb Cake 8-1/2"<br>X 11" Cardstock -                   | Very Vanilla 8-1/2"<br>X 11" Cardstock -                   | Classic Matte Dots<br>- 158146                           |