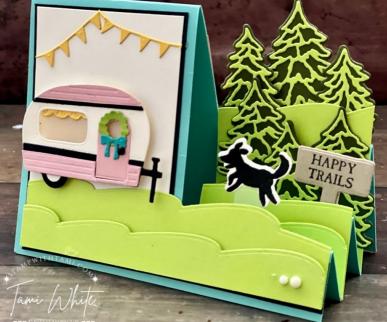

Card 3 in my Side Step Series. See template and video for how to make this fold.

## MEASUREMENTS:

- Coastal Cabana Card Base: 8-1/2 x 5-1/2"
- Black Mat (Left): 4" x 2-3/4
- Very Vanilla (Left): 3-3/4" x 2-1/2"
- Granny Apple (Front): 5-1/4" x 1-1/2"
- Granny Apple (Front): 5-1/4" x 3/4"
- Granny Apple (Middle Step): 2-1/2" x 1-1/2"
- Granny Apple (Middle Step): 2-1/2" x 3/4"
- Granny Apple (Back Step): 2-1/2" x 2-3/4"
- Basic Black (Right front step): 2-1/2" x 3/4"
- Window Sheet Strip: 2" x 1/2"

#### CAMPER:

- Blushing Bride: Door, Top & Bottom
- Basic Black: Top, Bottom, Hitch & Wheel
- Granny Apple: Wreath (use Adhesive Sheets)
- Bermuda Bay: Bow (use Adhesive Sheets)
- Daffodil Delight: Curtains, background of the window and door
- Vellum: Window and Door

### MISCELLANEOUS SCRAPS

- Mossy Meadow Tree Solids
- Parakeet Party Tree Outlines (use Adhesive Sheets)
- Daffodil Delight: Banners (2) (use Adhesive Sheets)
- Very Vanilla Dog
- Crumb Cake: Sign

- Stamp the dog image in Versamark. Pour Black Emboss Powder over the top then heat. Die cut.
- Use the guide (or list above) to cut and assemble the die cut pieces.
- Cut the Parakeet Party (grass) strips with the edgelit from the Heron Dies.
- Attach the dog to the Window Sheet strip with Seal Adhesive.
- Assemble the cards with Seal Adhesive & Stampin' Dimensionals.
- Attach Classic Matte Dots.

# Tree Lot Camper [Side Step Series Card 3]

Tami White tami@stampwithtami.com www.stampwithtami.com

**Trees For Sale** Photopolymer Stamp Set (English) - 159785

Tree Lot Dies -159938

**Campology Cling** Stamp Set -152553