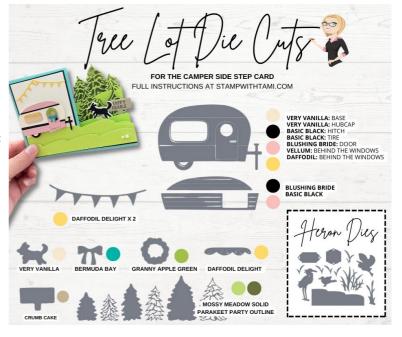

#### CAMPER:

- Blushing Bride: Door, Top & Bottom
- Basic Black: Top, Bottom, Hitch & Wheel
- Granny Apple: Wreath (use Adhesive Sheets)
- Bermuda Bay: Bow (use Adhesive Sheets)
- Daffodil Delight: Curtains, background of the window and door
- Vellum: Window and Door

### MISCELLANEOUS SCRAPS

- Mossy Meadow Tree Solids
- Parakeet Party Tree Outlines (use Adhesive Sheets)
- Daffodil Delight: Banners (2) (use Adhesive Sheets)
- Very Vanilla Dog
- Crumb Cake: Sign

- Stamp the dog image in Versamark. Pour Black Emboss Powder over the top then heat. Die cut.
- Use the guide (or list above) to cut and assemble the die cut pieces.
- Cut the Parakeet Party (grass) strips with the edgelit from the Heron Dies.
- Attach the dog to the Window Sheet strip with Seal Adhesive.
- Assemble the cards with Seal Adhesive & Stampin' Dimensionals.
- Attach Classic Matte Dots.