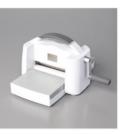

Heron Dies -158896

101650

**Tuxedo Black** Memento Ink Pad -132708

| Versmark.                                                   |                                                          |                                                          |                                                            |                                                          |
|-------------------------------------------------------------|----------------------------------------------------------|----------------------------------------------------------|------------------------------------------------------------|----------------------------------------------------------|
| Versamark Pad -<br>102283                                   | Basics Embossing<br>Powders - 155554                     | Vellum 8-1/2" X<br>11" Cardstock -<br>101856             | Window Sheets -<br>142314                                  | Mossy Meadow 8-<br>1/2" X 11"<br>Cardstock -<br>133676   |
|                                                             |                                                          |                                                          |                                                            |                                                          |
| Granny Apple<br>Green 8-1/2" X 11"<br>Cardstock -<br>146990 | Parakeet Party 8-<br>1/2" X 11"<br>Cardstock -<br>159259 | Blushing Bride 8-<br>1/2" X 11"<br>Cardstock -<br>131198 | Daffodil Delight 8-<br>1/2" X 11"<br>Cardstock -<br>119683 | Coastal Cabana 8-<br>1/2" X 11"<br>Cardstock -<br>131297 |
|                                                             |                                                          |                                                          |                                                            |                                                          |
| Bermuda Bay 8-<br>1/2" X 11"                                | Basic Black 8-1/2"<br>X 11" Cardstock -                  | Crumb Cake 8-1/2"<br>X 11" Cardstock -                   | Very Vanilla 8-1/2"<br>X 11" Cardstock -                   | Classic Matte Dots<br>- 158146                           |