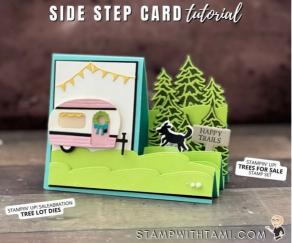

Card 3 in my Side Step Series. See template and video for how to make this fold.

#### CAMPER:

- Blushing Bride: Door, Top & Bottom
- Basic Black: Top, Bottom, Hitch & Wheel
- Granny Apple: Wreath (use Adhesive Sheets)
- Bermuda Bay: Bow (use Adhesive Sheets)
- Daffodil Delight: Curtains, background of the window and door
- Vellum: Window and Door

### MISCELLANEOUS SCRAPS

- Mossy Meadow Tree Solids
- Parakeet Party Tree Outlines (use Adhesive Sheets)
- Daffodil Delight: Banners (2) (use Adhesive Sheets)
- Very Vanilla Dog
- Crumb Cake: Sign

# INSTRUCTIONS:

 Create Side Step Fold (see template): On the 5-1/2" side, 3" from the side cut from 1" - 6-1/2".

On the 8-1/2" side, 4-1/4" from the top score in 3". On the opposite side score 2-1/2" from the end at 1", 2", 3-1/4", 4-1/2" & 6-1/2"

- Stamp the dog image in Versamark. Pour Black Emboss Powder over the top then heat. Die cut.
- Use the guide (or list above) to cut and assemble the die cut pieces.
- Cut the Parakeet Party (grass) strips with the edgelit from the Heron Dies.
- Attach the dog to the Window Sheet strip with Seal Adhesive.
- Assemble the cards with Seal Adhesive & Stampin' Dimensionals.
- Attach Classic Matte Dots.