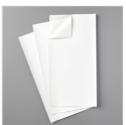

Heron Dies -158896

101650

**Tuxedo Black** Memento Ink Pad -132708

| Versmark.                                                   |                                                          |                                                          |                                                            |                                                          |
|-------------------------------------------------------------|----------------------------------------------------------|----------------------------------------------------------|------------------------------------------------------------|----------------------------------------------------------|
| Versamark Pad -<br>102283                                   | Basics Embossing<br>Powders - 155554                     | Vellum 8-1/2" X<br>11" Cardstock -<br>101856             | Window Sheets -<br>142314                                  | Mossy Meadow 8-<br>1/2" X 11"<br>Cardstock -<br>133676   |
|                                                             |                                                          |                                                          |                                                            |                                                          |
| Granny Apple<br>Green 8-1/2" X 11"<br>Cardstock -<br>146990 | Parakeet Party 8-<br>1/2" X 11"<br>Cardstock -<br>159259 | Blushing Bride 8-<br>1/2" X 11"<br>Cardstock -<br>131198 | Daffodil Delight 8-<br>1/2" X 11"<br>Cardstock -<br>119683 | Coastal Cabana 8-<br>1/2" X 11"<br>Cardstock -<br>131297 |
|                                                             |                                                          |                                                          |                                                            |                                                          |
| Bermuda Bay 8-<br>1/2" X 11"                                | Basic Black 8-1/2"<br>X 11" Cardstock -                  | Crumb Cake 8-1/2"<br>X 11" Cardstock -                   | Very Vanilla 8-1/2"<br>X 11" Cardstock -                   | Classic Matte Dots<br>- 158146                           |