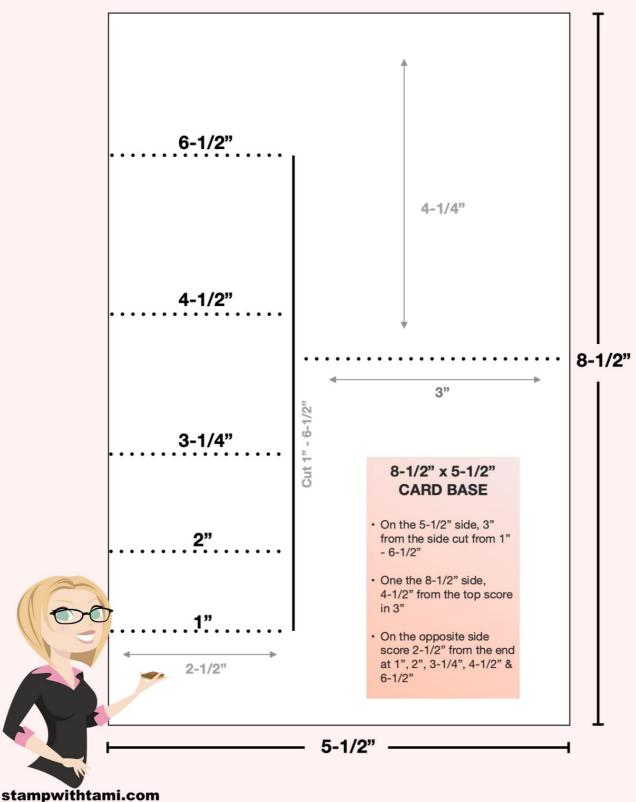

# INSTRUCTIONS:

 Create Side Step Fold (see template): On the 5-1/2" side, 3" from the side cut from 1" - 6-1/2".

On the 8-1/2" side, 4-1/4" from the top score in 3". On the opposite side score 2-1/2" from the end at 1", 2", 3-1/4", 4-1/2" & 6-1/2"