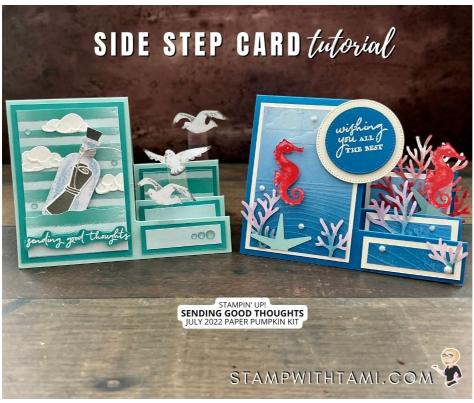

Cards 1 & 2 in my Side Step Series. See template and video for how to make pop up cards.

- Stamp the scroll in Basic Gray and cut out with Paper Snips.
- Stamp the words in Versamark on scrap paper, pour white emboss powder over the top and heat.
- Cut out the words on the Bermuda with Paper Snips.
- Cut the words from the 2nd Smallest Stylish Shapes circle. Pearlescent from the 3rd Smallest...
- On the bottle card I took a matching piece of striped card front 2-1/2" x 1-1/4" and fussy cut a wavy top and layered it over the striped piece with Stampin' Dimensionals. I tucked the bottle under it for the illusion of floating in the water.
- Attach the seagulls and sea horse die cuts to the Window Sheet strips.
- Assemble the cards with Seal Adhesive & Stampin' Dimensionals.
- One the seahorse card I cut up the purple coral and pieced it around the card.
- Attach embellishments.

## Sending Good Thoughts [Side Step Series Cards 1 & 2]

Tami White tami@stampwithtami.com www.stampwithtami.com

Prepaid Paper Pumpkin Subscription 1-Month - 137858

Versamark Pad - 102283

Basic Gray Classic Stampin' Pad -149165