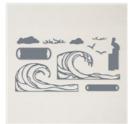

- Stamp the scroll in Basic Gray and cut out with Paper Snips.
- Stamp the words in Versamark on scrap paper, pour white emboss powder over the top and heat.
- Cut out the words on the Bermuda with Paper Snips.
- Cut the words from the 2nd Smallest Stylish Shapes circle. Pearlescent from the 3rd Smallest...
- On the bottle card I took a matching piece of striped card front 2-1/2" x 1-1/4" and fussy cut a wavy top and layered it over the striped piece with Stampin' Dimensionals. I tucked the bottle under it for the illusion of floating in the water.
- Attach the seagulls and sea horse die cuts to the Window Sheet strips.
- Assemble the cards with Seal Adhesive & Stampin' Dimensionals.
- One the seahorse card I cut up the purple coral and pieced it around the card.
- Attach embellishments.

Basics Embossing Powders - 155554

Heat Tool - 129053

Waves Dies - 158840

Glossy Dots Assortment -158827

Stylish Shapes Dies - 159183

Iridescent Rhinestones Basic Jewels - 158130

Stampin' Seal -152813

Stampin' Dimensionals -104430