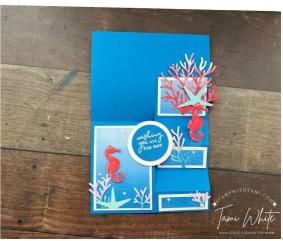

Cards 1 & 2 in my Side Step Series. See template and video for how to make pop up cards.

- Stamp the scroll in Basic Gray and cut out with Paper Snips.
- Stamp the words in Versamark on scrap paper, pour white emboss powder over the top and heat.
- Cut out the words on the Bermuda with Paper Snips.
- Cut the words from the 2nd Smallest Stylish Shapes circle. Pearlescent from the 3rd Smallest...
- On the bottle card I took a matching piece of striped card front 2-1/2" x 1-1/4" and fussy cut a wavy top and layered it over the striped piece with Stampin' Dimensionals. I tucked the bottle under it for the illusion of floating in the water.
- Attach the seagulls and sea horse die cuts to the Window Sheet strips.
- Assemble the cards with Seal Adhesive & Stampin' Dimensionals.
- One the seahorse card I cut up the purple coral and pieced it around the card.
- Attach embellishments.

## Side Step Fun Fold TEMPLATE

Tami White tami@stampwithtami.com www.stampwithtami.com

Photos of the cards from other angles.