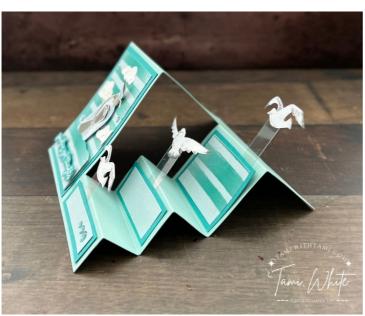

Cards 1 & 2 in my Side Step Series. See template and video for how to make pop up cards.

## Side Step Fun Fold TEMPLATE

Tami White tami@stampwithtami.com www.stampwithtami.com

Photos of the cards from other angles.