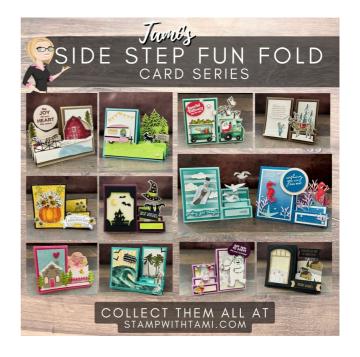

Cards 1 & 2 in my Side Step Series. See template and video for how to make pop up cards.

## Side Step Fun Fold TEMPLATE

Tami White tami@stampwithtami.com www.stampwithtami.com

Photos of the cards from other angles.