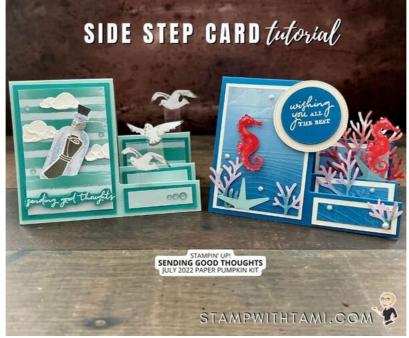

Cards 1 & 2 in my Side Step Series. See template and video for how to make pop up cards.

- Stamp the scroll in Basic Gray and cut out with Paper Snips.
- Stamp the words in Versamark on scrap paper, pour white emboss powder over the top and heat.
- Cut out the words on the Bermuda with Paper Snips.
- Cut the words from the 2nd Smallest Stylish Shapes circle. Pearlescent from the 3rd Smallest...
- On the bottle card I took a matching piece of striped card front 2-1/2" x 1-1/4" and fussy cut a wavy top and layered it over the striped piece with Stampin' Dimensionals. I tucked the bottle under it for the illusion of floating in the water.
- Attach the seagulls and sea horse die cuts to the Window Sheet strips.
- Assemble the cards with Seal Adhesive & Stampin' Dimensionals.
- One the seahorse card I cut up the purple coral and pieced it around the card.
- Attach embellishments.

## Sending Good Thoughts [Side Step Series Cards 1 & 2]

Tami White tami@stampwithtami.com www.stampwithtami.com

Prepaid Paper Pumpkin Subscription 1-Month - 137858

Versamark Pad - 102283

Basic Gray Classic Stampin' Pad -149165