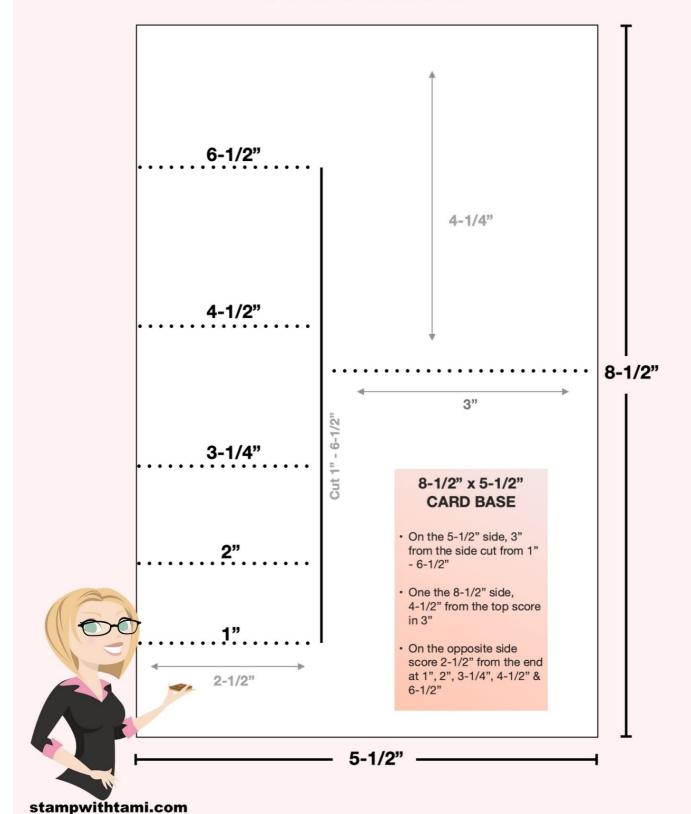

## INSTRUCTIONS:

• Create Side Step Fold (see template):

On the 5-1/2" side, 3" from the side cut from 1" - 6-1/2". On the 8-1/2" side, 4-1/4" from the top score in 3". On the opposite side score 2-1/2" from the end at 1", 2", 3-1/4", 4-1/2" & 6-1/2"

## Side Step Fun Fold TEMPLATE

Tami White tami@stampwithtami.com www.stampwithtami.com

Photos of the cards from other angles.