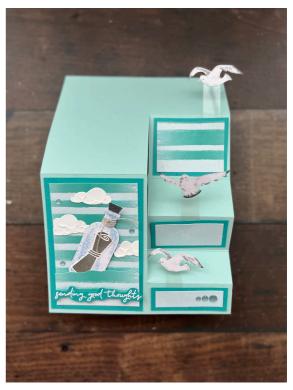

Cards 1 & 2 in my Side Step Series. See template and video for how to make pop up cards.

- Stamp the scroll in Basic Gray and cut out with Paper Snips.
- Stamp the words in Versamark on scrap paper, pour white emboss powder over the top and heat.
- Cut out the words on the Bermuda with Paper Snips.
- Cut the words from the 2nd Smallest Stylish Shapes circle. Pearlescent from the 3rd Smallest...
- On the bottle card I took a matching piece of striped card front 2-1/2" x 1-1/4" and fussy cut a wavy top and layered it over the striped piece with Stampin' Dimensionals. I tucked the bottle under it for the illusion of floating in the water.
- Attach the seagulls and sea horse die cuts to the Window Sheet strips.
- Assemble the cards with Seal Adhesive & Stampin' Dimensionals.
- One the seahorse card I cut up the purple coral and pieced it around the card.
- Attach embellishments.

## Sending Good Thoughts [Side Step Series Cards 1 & 2]

Tami White tami@stampwithtami.com www.stampwithtami.com

Prepaid Paper Pumpkin Subscription 1-Month - 137858

Versamark Pad - 102283

Basic Gray Classic Stampin' Pad -149165