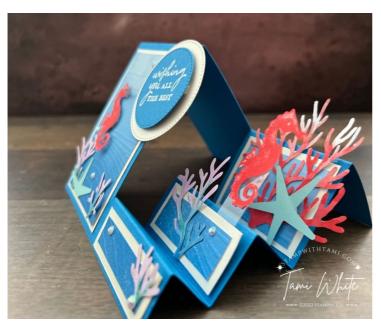

Cards 1 & 2 in my Side Step Series. See template and video for how to make pop up cards.

## INSTRUCTIONS:

• Create Side Step Fold (see template):

On the 5-1/2" side, 3" from the side cut from 1" - 6-1/2". On the 8-1/2" side, 4-1/4" from the top score in 3". On the opposite side score 2-1/2" from the end at 1", 2", 3-1/4", 4-1/2" & 6-1/2"

- Stamp the scroll in Basic Gray and cut out with Paper Snips.
- Stamp the words in Versamark on scrap paper, pour white emboss powder over the top and heat.
- Cut out the words on the Bermuda with Paper Snips.
- Cut the words from the 2nd Smallest Stylish Shapes circle. Pearlescent from the 3rd Smallest...
- On the bottle card I took a matching piece of striped card front 2-1/2" x 1-1/4" and fussy cut a wavy top and layered it over the striped piece with Stampin' Dimensionals. I tucked the bottle under it for the illusion of floating in the water.
- Attach the seagulls and sea horse die cuts to the Window Sheet strips.
- Assemble the cards with Seal Adhesive & Stampin' Dimensionals.
- One the seahorse card I cut up the purple coral and pieced it around the card.
- Attach embellishments.

## Side Step Fun Fold TEMPLATE

Tami White tami@stampwithtami.com www.stampwithtami.com

Photos of the cards from other angles.