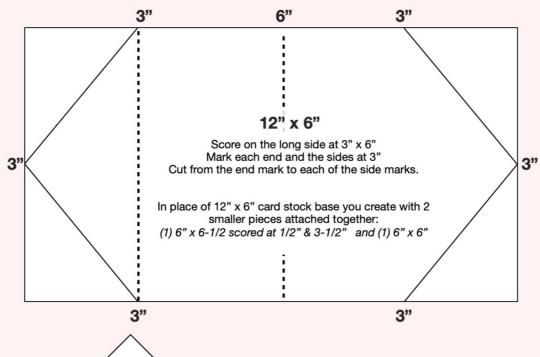

### Large Diamond Easel Card Base:

6" x 6" and 6" x 6-1/2" scored on the long side at 1/2" & 3-1/2" and attached.

Mark each end and the 4 sides at 3"

Line up the marks and cut into a point on either end.

## Large Diamond Easel CARD TEMPLATE

stampwithtami.com