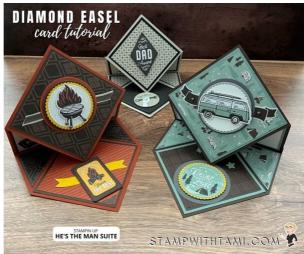

Cards 9-11 in my Diamond Easel Series. See the video and template for help with the fold.

| LABOE | DIAMOND | EAGEL | OADD |
|-------|---------|-------|------|
| LARGE | DIAMOND | EASEL | CARD |

# He's the Man Diamond Easel Cards 9-11

He's The Man Suite Collection (English) - 159083

He's The Man 12" X 12" (30.5 X 30.5 Cm) Specialty Designer Series Paper - 159068

Rustic Metallic Adhesive-Backed Dots - 159082

### Large Diamond Easel Card Base:

6" x 6" and 6" x 6-1/2" scored on the long side at 1/2" & 3-1/2" and attached.

Mark each end and the 4 sides at 3"

Line up the marks and cut into a point on either end.

• Square (Front Panel): 4-1/4" x 4-1/4"

Square Mat: (2) 4" x 4"

Square DSP: (2) 3-3/4" x 3-3/4"

Mat: 2-1/2" x 2-1/2" cut diagonally

DSP: 2-1/4" x 2-1/4" cut diagonally

Rectangle Mat: (2) 5-3/4" x 2-3/4"

Rectangle DSP: 5-1/2" x 2-1/2"