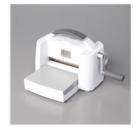

Crushed Curry 8-1/2" X 11" Cardstock -131199

Old Olive & Sahara Sand Twill Ribbon Combo Pack -158955

Early Espresso 1/4" (6.4 Mm) Faux Suede Trim -152472

Layering Circles Dies - 151770

Stampin' Cut & Emboss Machine -149653