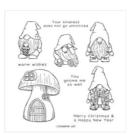

## Storybook Gnomes Pop Up [Pop Up Series Card 12]

Tami White tami@stampwithtami.com www.stampwithtami.com

Storybook Gnomes Suite Collection (English) - 159630

Kindest Gnomes Bundle (English) -159626

Kindest Gnomes Cling Stamp Set (English) - 159616

Gnomes Dies -159625

Balmy Blue & White 3/8" Double-Stitched Ribbon -159629

Snowfall Accents Puff Paint - 150691

Storybook Gnomes 12" X 12" (30.5 X 30.5 Cm) Designer Series Paper -159615

Celebrate
Everything 12" X
12" (30.5 X 30.5
Cm) Designer
Series Paper 159913