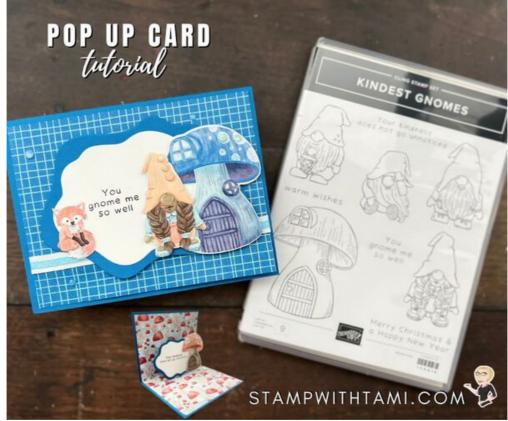

Card 12 in my Pop Up Series. See video for how to make pop up cards.

## **MEASUREMENTS:**

- Pacific Point Card Base: 8-1/2" x 5-1/2" scored in half
- Designer Series Paper (inside): 5-1/4"x 8-1/4" Scored in half
- Designer Series Paper (front): 5-1/4" x 4"
- Pacific Point: 3rd Largest Layering Diorama Die (front)
- Pacific Point: 4th Largest Layering Diorama Die (inside)
- Basic White: 4th Larest Layering Diorama Die (front)
- Basic White: 2nd Smallest Layering Diorama Die (inside)
- Balmy Blue Pop Up Mechanism: 5" x 1" scored at 1", 2", 3", 4"

## **INSTRUCTIONS:**

- Stamp the words on the inside and outside Diorama die cuts.
- Cut the shapes out of the DSP.
- Using Seal Adhesive:

Attach the Diorama die cuts together and mushrooms to each. Attach the ribbon to the front DSP, then attach to the card base. Inside DSP to the card base.

- Attach the pop up mechanism to the inside with Seal +. Then attach the Diorama panel.
- Attach the remaining panels with Stampin' Dimensionals.
- Attach the Gems.

## Storybook Gnomes Pop Up [Pop Up Series Card 12]

Tami White tami@stampwithtami.com www.stampwithtami.com

Storybook Gnomes Suite Collection (English) - 159630

Kindest Gnomes Bundle (English) -159626

Kindest Gnomes Cling Stamp Set (English) - 159616