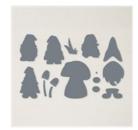

Pacific Point 8-1/2" X 11" Cardstock -111350

Balmy Blue 8-1/2" X 11" Cardstock -146982

Basic White 8-1/2" X 11" Cardstock -159276

Fine Sparkle Adhesive Backed Gems - 159967

Layering Diorama Dies - 155565

Basic Gray Classic Stampin' Pad -149165