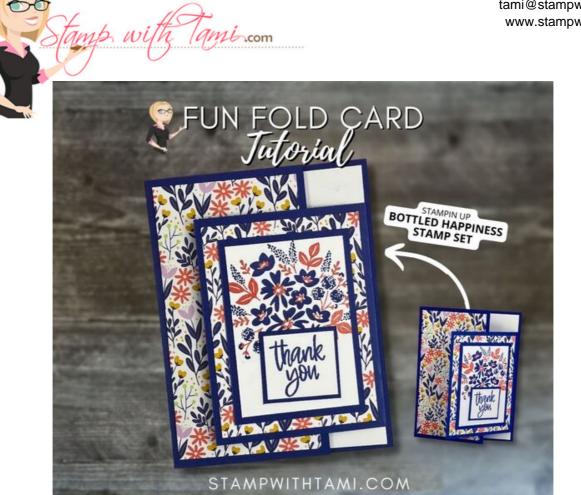

## **MEASUREMENTS:**

- Starry Sky 5 1/2" x 7 1/2"; score/fold @ 4 1/4"
- Starry Sky 4 1/4" x 4 1/4", scored and folded at 1"
- Starry Sky 2 ½" x 3 ½", 1 ¼" x 1 ½"
- DSP 2 3/4" x 5 1/4", 3" x 4"
- Basic White 4" x 5 ¼", 2 ¼" x 3 ¼", 11 3/8" x 1 ¼"

## INSTRUCTIONS:

- Add Designer Series Paper that measures 2 ¾" x 5 ¼" to front flap of card with adhesive
- Add adhesive to the inside of the 1" flap of 4 ¼" x 4 ¼" and center it to the Basic White that measures 4x5 1/4 on the long side
- Add the Basic White that measures 4" x 5 1/4" to the inside of the card with adhesive.
- Add the Designer Series Paper that measures 3" x 4" to the small flap of card with adhesive
- Stamp flowers with Calypso Coral and Starry Sky on Basic White layer that is 2 ¼" x 3 ¼"
- Adhere the Basic White layer to the Starry Sky Layer that measures 2 ½" x 3 ½", with adhesive
- Add both layers to card front with adhesive
- Stamp Thank You on Basic White with Starry Sky Ink
- Add Basic White to Starry Sky with adhesive
- Add both to card front with adhesive

## Bottled Happiness Fun Fold Card

Tami White tami@stampwithtami.com www.stampwithtami.com

Bottled Happiness Photopolymer Stamp Set (English) - 158684

Cup Of Tea Photopolymer Stamp Set (English) - 158661