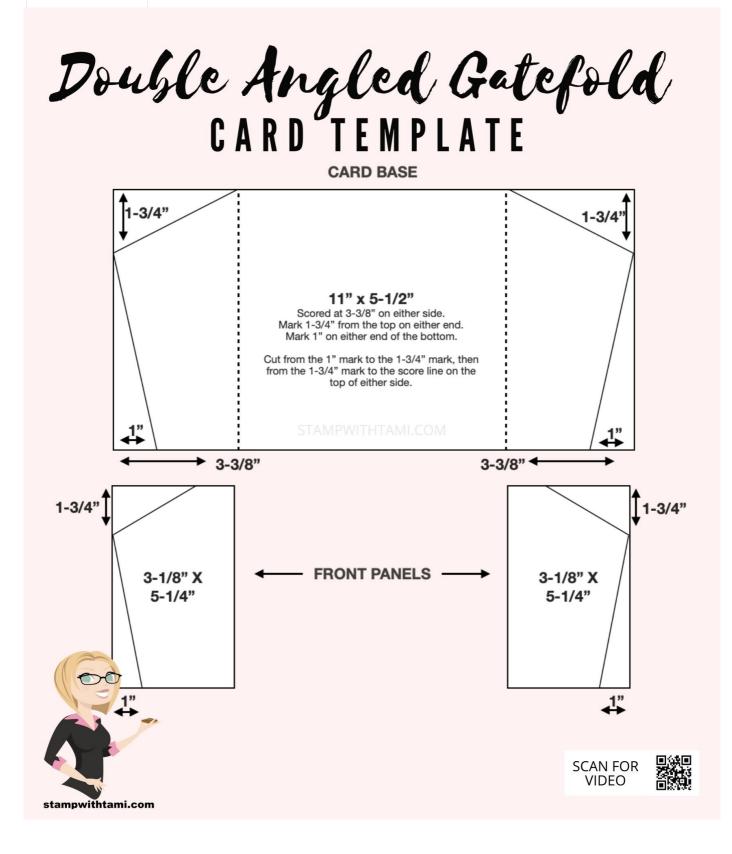

## CUTS:

- Early Espresso Card Base: 11" X 5-1/2" Scored at 3-3/8" on either side.
- 2 Distressed Gold Layers: 3-1/8" x 5-1/4"
- Basic White (Inside): 5-1/4" x 4"
- 11" x 1" Basic Black Belly Band
- 11" x 3/4" DSP Belly Band
- Scraps: Basic White, Early Espresso & Basic Black

## CARD INSTRUCTIONS:

- Stamp the following:
  - Words on scrap Basic White paper Tools on scrap Basic White paper Words and nails on the inside Basic White panel
  - Color the tools and nails with the Stampin' Blends Markers.
- Use the Stampin Cut & Emboss Machine to die cut panels: Words with Smallest Deckled Rectangle Die Early Espresso 2nd Smallest Deckled Rectangle Die Basic black 3rd Smallest Deckled Rectangle Die
- Cut tools with Paper Snips.
- Create the Angled Gatefold (see template or video for help):
  - Mark 1-3/4" from the top on either end.
  - Mark the bottom 1" in on either side.
  - Cut from the 1" mark to the 1-3/4" mark, then from the 1-3/4" mark to the score line on the top on either side.
  - Mark and cut the front panels and cut at the same marks.
  - Attach 2 belly band layers together with Seal Adhesive. Use the Bone Folder to score the belly band on either side of the card.
- Assemble the card with Seal Adhesive and Stampin' Dimensionals.
- Attach the Rustic Metallic Dots.