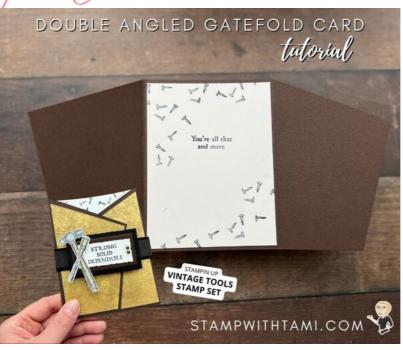

miscom

Card 16 in my Double Angled Gatefold Card Series. VIEW VIDEO FOR HOW TO CREATE THESE CARDS

## CUTS:

- Early Espresso Card Base: 11" X 5-1/2" Scored at 3-3/8" on either side.
- 2 Distressed Gold Layers: 3-1/8" x 5-1/4"
- Basic White (Inside): 5-1/4" x 4"
- 11" x 1" Basic Black Belly Band
- 11" x 3/4" DSP Belly Band
- Scraps: Basic White, Early Espresso & Basic Black

## CARD INSTRUCTIONS:

- Stamp the following:
  - Words on scrap Basic White paper Tools on scrap Basic White paper Words and nails on the inside Basic White panel
  - Color the tools and nails with the Stampin' Blends Markers.
- Use the Stampin Cut & Emboss Machine to die cut panels: Words with Smallest Deckled Rectangle Die Early Espresso 2nd Smallest Deckled Rectangle Die Basic black 3rd Smallest Deckled Rectangle Die
- Cut tools with Paper Snips.
- Create the Angled Gatefold (see template or video for help):
  - Mark 1-3/4" from the top on either end.
  - Mark the bottom 1" in on either side.
  - Cut from the 1" mark to the 1-3/4" mark, then from the 1-3/4" mark to the score line on the top on either side.
  - Mark and cut the front panels and cut at the same marks.
  - Attach 2 belly band layers together with Seal Adhesive. Use the Bone Folder to score the belly band on either side of the card.
- Assemble the card with Seal Adhesive and Stampin' Dimensionals.
- Attach the Rustic Metallic Dots.