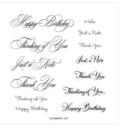

## Tissue Box Pop Up Card

Tami White tami@stampwithtami.com www.stampwithtami.com

| SHELTERING you with LOVE<br>at a time when | HELLO                    |
|--------------------------------------------|--------------------------|
| WORDS FALL SHORT                           | PEACE                    |
| THANK YOU SO MUCH                          | LOVE                     |
| CONGRATULATIONS                            | You make a<br>DIFFERENCE |
| Sending HEALING                            | EVERY DAY                |
| THOUGHTS your way                          | With Heartfelt           |
| THINKING of YOU<br>on your SPECIAL day     | SYMPATHY                 |
|                                            | REMEMPERED               |
| Wishing you all the<br>REAUTIFUL GIFTS     | APPRECIATED              |
| CHRISTMAS                                  | CELEPRATED               |