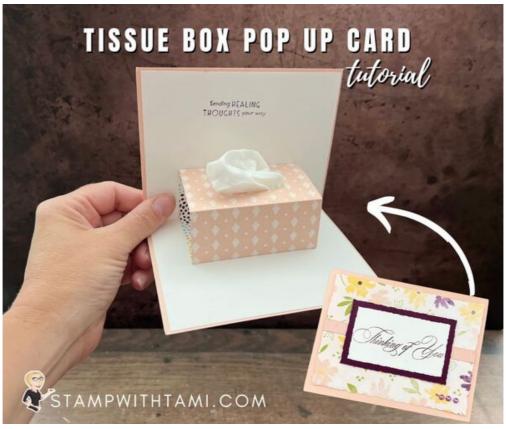

Card 7 in my Pop Up Series.

## **MEASUREMENTS:**

• Petal Pink Card Base: 8-1/2" x 5-1/2" scored in half

Stamp with

Tami.com

- Basic White (Inside): 5-1/4"x 8-1/4"
- Blackberry Bliss: 4th Smallest Deckled Rectangles Dies or 3-1/2" x 2-1/4"
- Basic White: 3rd Smallest Deckled Rectangles Dies or 3-1/4" x 2"
- Designer Series Paper: Largest Deckled Rectangles Dies or 5" x 3-3/4"
- DSP Tissue Pop Up Mechanism: 7" x 3-1/2" scored on the 7" side at 1-1/2", 3", 5" & 6-1/2"

## INSTRUCTIONS:

- Stamp words on the deckled edge rectangle and inside in Blackberry Bliss.
- Score the designer series paper on the 7" side at 1-1/2", 3", 5" & 6-1/2".
- Use the oval die in the Beautiful Shapes dies to cut the tissue box opening on 2" side.
- Attach Petal Pink ribbon across the top with Seal Adhesive.
- Assemble the card base panels with Seal Adhesive. Use Stampin Dimensionals to attach the Deckled Rectangles to the card base.
- Attach the Pastel Pearls.
- Attach the pop up mechanism to the inside of the card with Seal or Seal +.
- Insert a piece of kleenex inside. If the card doesn't lay flat cut the kleenex in half.

## Tissue Box Pop Up Card

Tami White tami@stampwithtami.com www.stampwithtami.com

| SHELTERING you with LOVE<br>at a time when | HELLO                    |
|--------------------------------------------|--------------------------|
| WORDS FALL SHORT                           | PEACE                    |
| THANK YOU SO MUCH                          | LOVE                     |
| CONGRATULATIONS                            | You make a<br>DIFFERENCE |
| Sending HEALING                            | EVERY DAY                |
| THOUGHTS your way                          | With Heartfelt           |
| THINKING of YOU<br>on your SPECIAL day     | SYMPATHY                 |
|                                            | REMEMPERED               |
| Wishing you all the<br>REAUTIFUL GIFTS     | APPRECIATED              |
| CHRISTMAS                                  | CELEPRATED               |