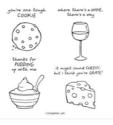

## INSTRUCTIONS:

POP UP CARD SERIES

lumi's

- Using the Stampin' Cut and Emboss Machine Cut the following for the cheese card:
  - Crushed Curry with Dots & Spots Die Early Espresso with 3rd Largest Diorama Die
    - Basic White with 4th Largest Diorama Die
  - Texture the 2 Soft Succulent layers with the Stripes & Splatters folder.
- Stamp the following:
  - Words on label for the inside.
    - Words on the white diorama for the cheese card.
    - Mouse on white scrap, color with Stampin' Blends and cut out with die.
  - Words "Hello" on Blackberry scrap in Versamark, pour white emboss powder over the top and heat. Cut out. Assemble the card with Seal Adhesive and Stampin' Dimensionals.
- Attach the pop up mechanism to the inside of the card with Seal or Seal +, then attach the pop up panel.
- Attach Iridescent Rhinestone Gems.