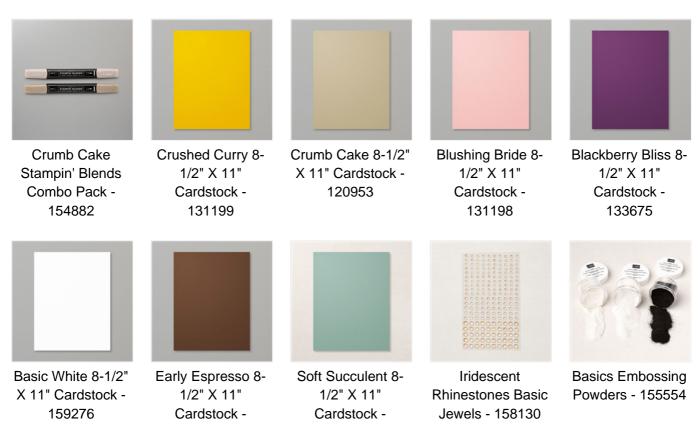

## **MEASUREMENTS:**

• Card Base: 8-1/2" x 5-1/2" scored in half

stamp w

- Basic White (Inside): 8-1/4" x 5-1/4"
- Crushed Curry Cheese Card x2: 5-1/4" x 4"
- BlackBerry Bliss Fruit Card: 4-3/8" x 3-3/8"
- DSP on Fruit Card: 4-1/4" x 3-1/4"
- Soft Succulent Fruit Card Inside: 4" x 1" & 3" x 1"
- Pop Up Mechanism: 5" x 1" scored at 1", 2", 3", 4"

A Little Cheesy Cling Stamp Set (English) - 159131

Blackberry Bliss Classic Stampin' Pad - 147092

Early Espresso Classic Stampin' Pad - 147114

Soft Succulent Classic Stampin' Pad - 155778

Tuxedo Black Memento Ink Pad -132708

Versamark Pad -102283

Petal Pink Stampin' Blends Combo Pack -154893

155776

119686