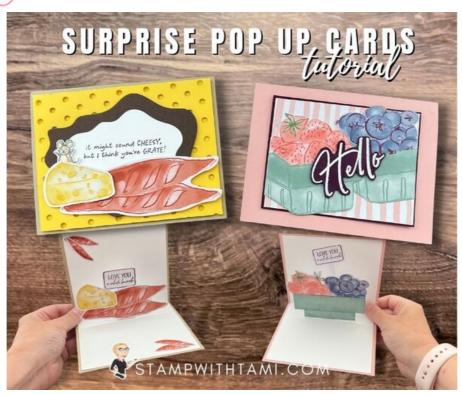

mb.com

Cards 1 & 2 in my Pop Up Series were created with the June 2022 Paper Pumpkin Kit.

## **MEASUREMENTS:**

• Card Base: 8-1/2" x 5-1/2" scored in half

stamp w

- Basic White (Inside): 8-1/4" x 5-1/4"
- Crushed Curry Cheese Card x2: 5-1/4" x 4"
- BlackBerry Bliss Fruit Card: 4-3/8" x 3-3/8"
- DSP on Fruit Card: 4-1/4" x 3-1/4"
- Soft Succulent Fruit Card Inside: 4" x 1" & 3" x 1"
- Pop Up Mechanism: 5" x 1" scored at 1", 2", 3", 4"

## INSTRUCTIONS:

POP UP CARD SERIES

lumi's

- Using the Stampin' Cut and Emboss Machine Cut the following for the cheese card:
  - Crushed Curry with Dots & Spots Die Early Espresso with 3rd Largest Diorama Die
    - Basic White with 4th Largest Diorama Die
  - Texture the 2 Soft Succulent layers with the Stripes & Splatters folder.
- Stamp the following:
  - Words on label for the inside.
    - Words on the white diorama for the cheese card.
    - Mouse on white scrap, color with Stampin' Blends and cut out with die.
  - Words "Hello" on Blackberry scrap in Versamark, pour white emboss powder over the top and heat. Cut out. Assemble the card with Seal Adhesive and Stampin' Dimensionals.
- Attach the pop up mechanism to the inside of the card with Seal or Seal +, then attach the pop up panel.
- Attach Iridescent Rhinestone Gems.