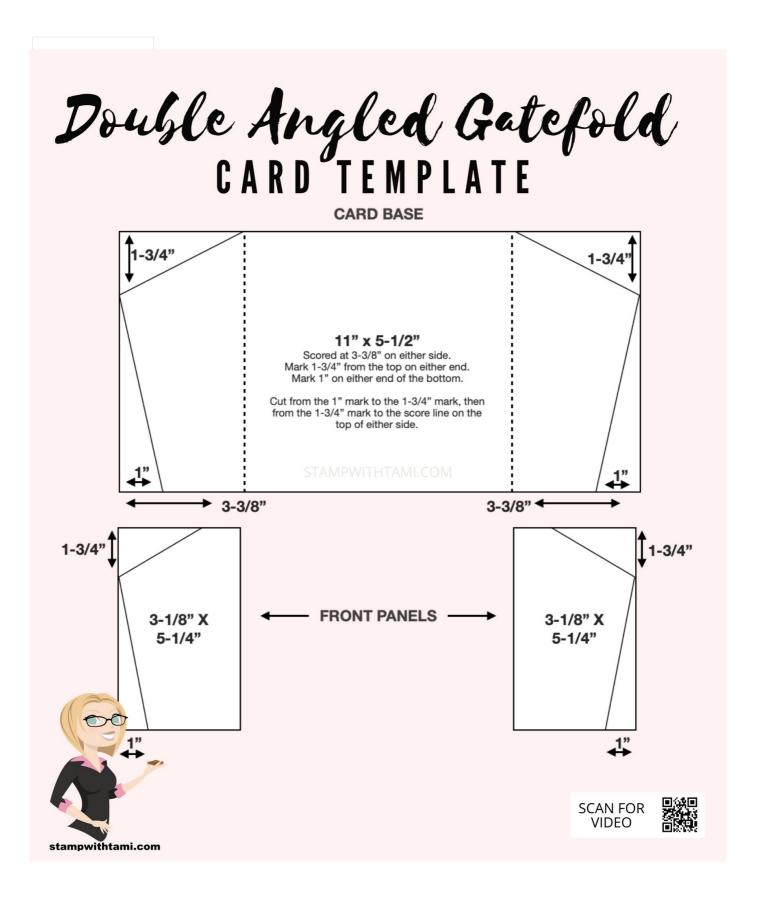

## **CUTS:**

Smoky Slate Card Base: 11" X 5-1/2"
 Scored at 3-3/8" on either side.

• 2 Designer Series Paper Layers: 3-1/8" x 5-1/4"

Inside Frame Layer: 5-1/4" x 4"
Basic White (Inside): 5" x 3-3/4"

11" x 1" Belly Band

## **CARD INSTRUCTIONS:**

- Soft Succulent Card: Stamp and Color the van image.
- Use the Stampin Cut & Emboss Machine to die cut panels.
- Create the Angled Gatefold (see template or video for help):

Mark 1-3/4" from the top on either end.

Mark the bottom 1" in on either side.

Cut from the 1" mark to the 1-3/4" mark, then from the 1-3/4" mark to the score line on the top on either side.

Mark and cut the front panels and cut at the same marks.