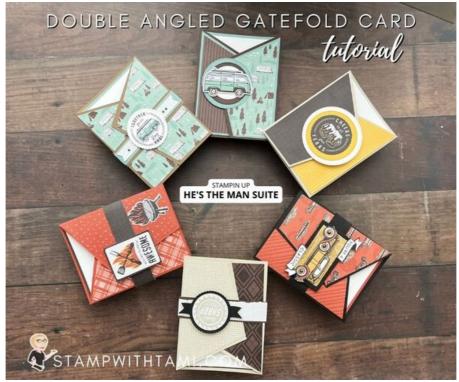

Cards 10-15 in my Double Angled Gatefold Card Series. VIEW VIDEO FOR HOW TO CREATE THESE CARDS

## Angled Gatefold Cards with He's the Man Belly Bands [Card 10-15]

Tami White tami@stampwithtami.com www.stampwithtami.com

He's The Man Suite Collection (English) - 159083

He's All That Bundle (English) -159079