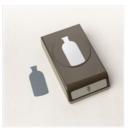

Vintage Bottle Punch - 158689

Vintage Bottle Shaker Domes -158788

Design A
Daydream 12" X
12" (30.5 X 30.5
Cm) Host Designer
Series Paper 159161

Petal Pink 8-1/2" X 11" Cardstock -146985

Blackberry Bliss 8-1/2" X 11" Cardstock -133675