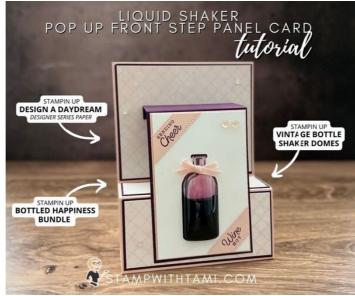

CARD #8 IN MY POP UP FRONT STEP PANEL FUN FOLD SERIES.

### CARD INSTRUCTIONS:

- On Petal Pink scrap paper stamp the words in Blackberry Bliss ink.
- Die cut the words with the banner from the Stylish Shapes dies.
- Stamp the bottle image on Shimmery White scrap to use as a back drop.
- Pour water in the bottle shaker dome and a couple of drop of Blackberry Bliss ink refill. Peal the adhesive backing and attach a Window Sheet scrap on top to seal the liquid in. See my video for help creating a liquid shaker dome.
- Punch the bottle punch out of the Shimmery White top frame panel and attach the liquid shaker underneath.
- Cut and score the card panels per the template instructions.
- Attach the card base layers to the card base and the step panel layers to the panel with Seal Adhesive.
- Attach the pop up step panel to the card base with Seal Adhesive (or Seal + )see the video for tips.
- Tie a bow in the Petal Pink cotton ribbon and attach to the bottle with a Glue Dot.
- Attach Polished Dots.

# Wine Bottle Liquid Shaker Pop Up Front Step Card #8

Tami White tami@stampwithtami.com www.stampwithtami.com

Bottled Happiness Bundle (English) -158690

Bottled Happiness Photopolymer Stamp Set (English) - 158684

Vintage Bottle Punch - 158689

Vintage Bottle Shaker Domes -158788

Design A
Daydream 12" X
12" (30.5 X 30.5
Cm) Host Designer
Series Paper 159161

Petal Pink 8-1/2" X 11" Cardstock -146985

Blackberry Bliss 8-1/2" X 11" Cardstock -133675