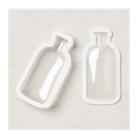

### CARD INSTRUCTIONS:

- On Petal Pink scrap paper stamp the words in Blackberry Bliss ink.
- Die cut the words with the banner from the Stylish Shapes dies.
- Stamp the bottle image on Shimmery White scrap to use as a back drop.
- Pour water in the bottle shaker dome and a couple of drop of Blackberry Bliss ink refill. Peal the adhesive backing and attach a Window Sheet scrap on top to seal the liquid in. See my video for help creating a liquid shaker dome.
- Punch the bottle punch out of the Shimmery White top frame panel and attach the liquid shaker underneath.
- Cut and score the card panels per the template instructions.
- Attach the card base layers to the card base and the step panel layers to the panel with Seal Adhesive.
- Attach the pop up step panel to the card base with Seal Adhesive (or Seal + )see the video for tips.
- Tie a bow in the Petal Pink cotton ribbon and attach to the bottle with a Glue Dot.
- Attach Polished Dots.