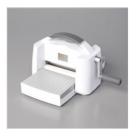

## **CARD INSTRUCTIONS:**

- Stamp the teacup image in Versamark ink on Basic White scrap paper.
- Pour the black heat emboss powder over the top and heat with the Heat Tool.
- Using the Stampin' Cut & Emboss Machine cut the following:

Stampin' Cut & Emboss Machine -149653

Stampin' Dimensionals -104430

Stampin' Seal -152813