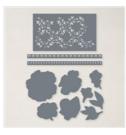

Teacup with the coordinating Teacup die.

Flowers and leaves from the Designer Series Paper using the coordinating Blossoming Happiness Dies.

The largest circle from the Stylish Shapes dies from Vellum cardstock and Silver Foil.

Basic White 8-1/2" X 11" Cardstock -159276

Classic Matte Dots - 158146

Versamark Pad -102283

Basics Embossing Powders - 155554

Heat Tool - 129053

Blossoming Happiness Dies -158823

Stylish Shapes Dies - 159183