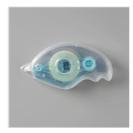

## **CARD INSTRUCTIONS:**

- Stamp the teacup image in Versamark ink on Basic White scrap paper.
- Pour the black heat emboss powder over the top and heat with the Heat Tool.
- Using the Stampin' Cut & Emboss Machine cut the following:

Teacup with the coordinating Teacup die.

Flowers and leaves from the Designer Series Paper using the coordinating Blossoming Happiness Dies.

The largest circle from the Stylish Shapes dies from Vellum cardstock and Silver Foil.

Cut the middle out of the Silver Foil circle with the 2nd largest circle.

Using Seal Adhesive attach

The Silver Foil circle frame to the vellum circle.

The Layering Designs Vellum panel to the card base.

- Using Stampin' Dimensionals attach the circle panel, teacup and flowers.
- Attach the Classic Matte Dots.

Cup Of Tea Bundle (English) - 158667

Cup Of Tea Photopolymer Stamp Set (English) - 158661

Teacup Dies - 160186