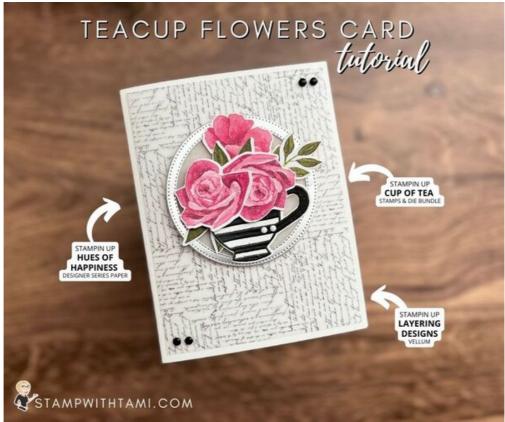

This is card #2 in my Hues of Happiness Suite Series. Visit my blog for more.

## **CARD INSTRUCTIONS:**

- Stamp the teacup image in Versamark ink on Basic White scrap paper.
- Pour the black heat emboss powder over the top and heat with the Heat Tool.
- Using the Stampin' Cut & Emboss Machine cut the following:

Teacup with the coordinating Teacup die.

Flowers and leaves from the Designer Series Paper using the coordinating Blossoming Happiness Dies.

The largest circle from the Stylish Shapes dies from Vellum cardstock and Silver Foil.

Cut the middle out of the Silver Foil circle with the 2nd largest circle.

Using Seal Adhesive attach

The Silver Foil circle frame to the vellum circle.

The Layering Designs Vellum panel to the card base.

- Using Stampin' Dimensionals attach the circle panel, teacup and flowers.
- Attach the Classic Matte Dots.

Cup Of Tea Bundle (English) - 158667

Cup Of Tea Photopolymer Stamp Set (English) - 158661

Teacup Dies - 160186