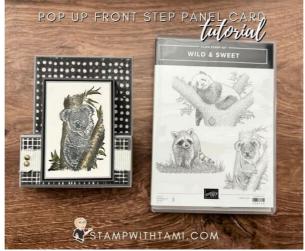

CARD #10 IN MY POP UP FRONT STEP PANEL FUN FOLD SERIES.

#### **CARD INSTRUCTIONS:**

- Stamp the koala image on the Shimmery White top frame panel and color with the Stampin' Blends Markers.
- Cut and score the card panels per the template instructions.
- Attach the card base layers to the card base and the step panel layers to the panel with Seal Adhesive.
- Attach the pop up step panel to the card base with Seal Adhesive (or Seal + )see the video for tips.
- Attach the ribbon and Brushed Metallic Dots.
- Attach the words and swallows with Stampin' Dimensionals.

Wild & Sweet Cling Stamp Set -158775

Tuxedo Black Memento Ink Pad -132708

Shimmery White 8-1/2" X 11" Cardstock -101910

Smoky Slate 8-1/2" X 11" Cardstock -131202

Basic Black 8-1/2" X 11" Cardstock -121045