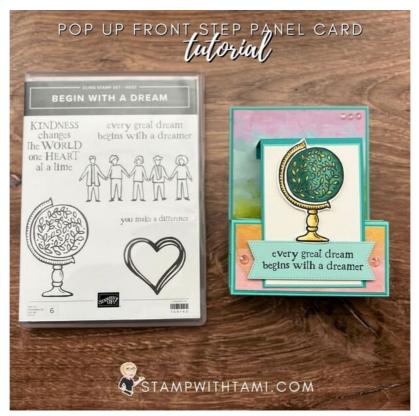

# Begin with a Dream Pop Up Front Step Card #11

Tami White tami@stampwithtami.com www.stampwithtami.com

• Attach Iridscent Rhinestones.

**Dream Host Cling** 

Stamp Set

(English) - 159143

Tuxedo Black Memento Ink Pad -132708

### CARD INSTRUCTIONS:

• Stamp the words on Coastal Cabana scrap paper.

amp wi

- Stamp the globe image on Shimmery White scrap and color with Stampin' Blends Markers.
- Trim the globe out with Paper Snips.
- Cut and score the card panels per the template instructions.
- Attach the card base layers to the card base and the step panel layers to the panel with Seal Adhesive.
- Attach the pop up step panel to the card base with Seal Adhesive (or Seal + )see the video for tips.
- Attach the banner and globe with Stampin' Dimensionals.

Hues Of Happiness 12" X 12" (30.5 X 30.5 Cm) Designer Series Paper -158822

Bermuda Bay Stampin' Blends Combo Pack -154878

Granny Apple Green Stampin' Blends Combo Pack - 154885

Daffodil Delight Stampin' Blends Combo Pack -154883

Iridescent Rhinestones Basic Jewels - 158130

1/2" X 11" Cardstock -131297

Bermuda Bay 8-1/2" X 11" Cardstock -131197

Shimmery White 8-1/2" X 11" Cardstock -101910

Stylish Shapes Dies - 159183

Paper Snips Scissors - 103579