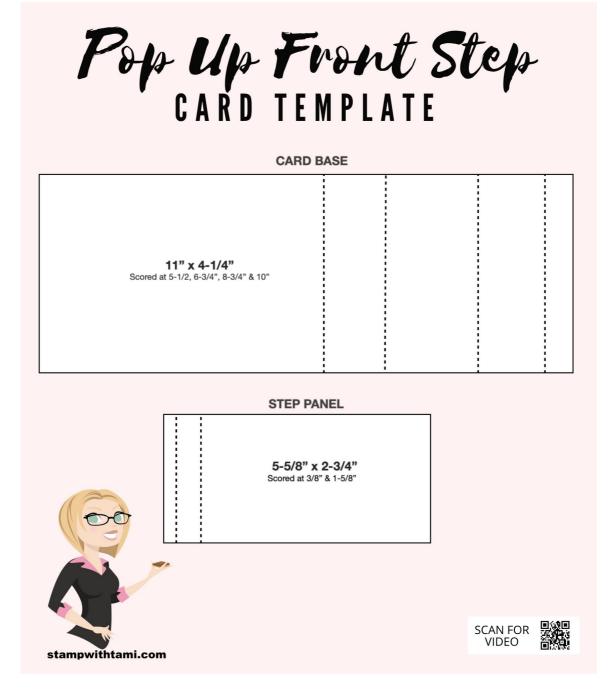

11" x 4-1/4"

Card Base:

Score at: 5-1/2", 6-3/4", 8-3/4" and 10"

**Pop Up Step Panel:** 5-5/8" x 2-3/4"

Score at: 3/8" & 1-5/8"