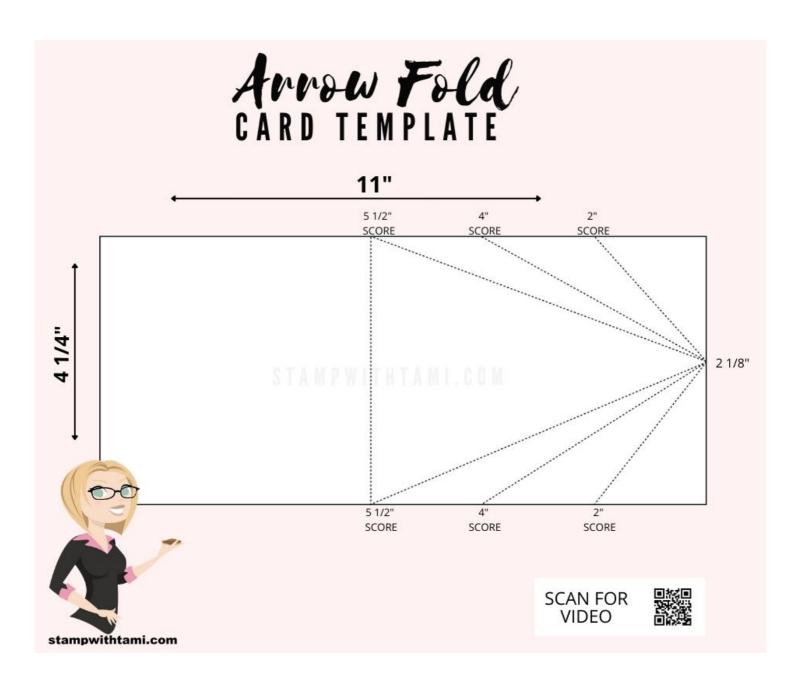

## CUTS:

Basic Black Card Base: 11" x 4 1/4" score at 5 1/2"

Designer Series Paper: 5-1/4" x 4"

Poppy Parade: 5-1/4" x 4"Basic White: (2) 5" x 3-3/4"

Scraps: Basic Black & Poppy Parade

## CARD INSTRUCTIONS:

Using the Stampin Cut & Emboss Machine cut the following from the Suit & Tie Dies:

Poppy Parade = Bowtie Die

Basic Black with Adhesive Sheet = Buttons & pocket rectangle

- Score the card base per the template (See video for help). Burnish all of the score lines with Bone Folder.
- Create the triangle layers for the inside and front: