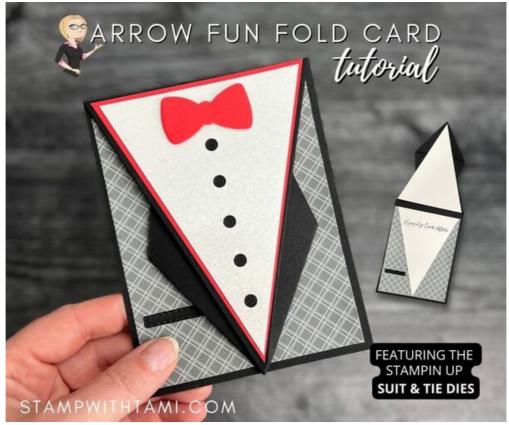

The tuxedo card is the final card 12 of my Arrow Fun Fold series. Check out the video for help with the arrow card fold.

Be sure to also check out my Suit & Tie Die series for more awesome cards with this die.

## CARD INSTRUCTIONS:

Using the Stampin Cut & Emboss Machine cut the following from the Suit & Tie Dies:

Poppy Parade = Bowtie Die

Basic Black with Adhesive Sheet = Buttons & pocket rectangle

- Score the card base per the template (See video for help). Burnish all of the score lines with Bone Folder.
- Create the triangle layers for the inside and front:

Mark 1 end of the 5-1/4" x 4" Poppy Parade panel at 2".

Mark 1 end of the 5" x 3-3/4" Mother of Pearl & both Basic White panels at 1-7/8".

Using the Paper Trimmer to cut from the mark to the opposite 2 corner on both sides to create the triangle.

- Stamp the words on 1 of the Basic White Triangles.
- Assemble the card base

Seal+ (or Tear Tape) on the arrow folds, then attach 1 of the Basic White triangles over the top with regular Seal.

Attach all of the inside Designer Paper and 2nd White Triangle (with words) with Seal Adhesive.

Attach the top Poppy Parade & Mother of Pearl Specialty Paper with Seal Adhesive.

Attach bow tie with Stampin' Dimensionals. Attach buttons and pocket rectangle.