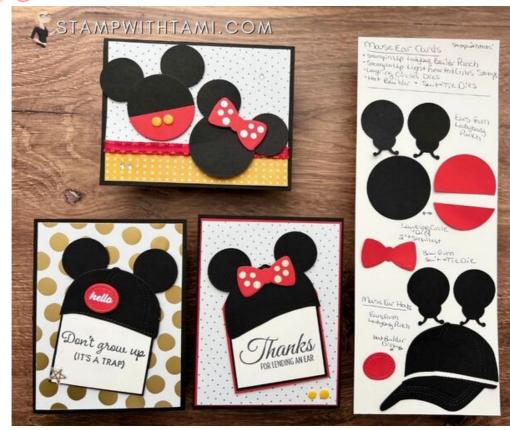

## MOUSE EARS - CARDS #5-7 IN MY LADYBUG SERIES.

## CUTS:

- Basic Black Card Base 8-1/2" x 5-1/2" scored in half at 4-1/4"
- Gold Stripe Designer Series Paper 5-1/4" x 4"

tamp wij

- Basic White (Inside) 5" x 3-3/4"
- Basic White 3-1/2" x 2-1/2"
- Basic Black 3-5/8" x 2-5/8"
- Poppy Parade 4-1/2" x 2-3/4"
- The Mickey & Minnie card also has a 1" x 4" strip of DSP on the bottom.
- Scraps: Basic Black & Poppy Parade

## CARD INSTRUCTIONS:

- Stamp on the Basic White panel.
- Stamp the word "hello" and the ladybug "dots" on Poppy Parade scrap paper. Pout White emboss powder over the top and heat emboss.
- Cut and punch the scraps according to the guide for the card(s) you are making.
- Attach the white/black/poppy panel together with Seal Adhesive. I rounded the top of the Poppy Parade panel so it doesn't show when you attach the hat.
- Attach all of the card panels together with Seal Adhesive. Attach the mouse ears panels to the card base with Stampin' Dimensionals.
- Attach embellishments.