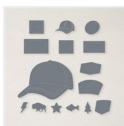

Abstract Beauty Ephemera Pack -158151

Hat Builder Dies -155964

Suit & Tie Dies -154322

Layering Circles Dies - 151770

Stampin' Cut & Emboss Machine -149653

## CARD INSTRUCTIONS:

- Stamp on the Basic White panel.
- Stamp the word "hello" and the ladybug "dots" on Poppy Parade scrap paper. Pout White emboss powder over the top and heat emboss.
- Cut and punch the scraps according to the guide for the card(s) you are making.
- Attach the white/black/poppy panel together with Seal Adhesive. I rounded the top of the Poppy Parade panel so it doesn't show when you attach the hat.
- Attach all of the card panels together with Seal Adhesive. Attach the mouse ears panels to the card base with Stampin' Dimensionals.
- Attach embellishments.