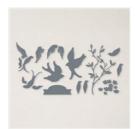

Cut the top Petal Pink panel with the 3rd largest Diorama Die.

Cut out the 2 birds and words using the coordinating dies.

Cut 3 stems from Granny Apple Green (Attached to Adhesive Sheet).

Cut 3 sets of flowers from Petal Pink (Attached to Adhesive Sheet).

Iridescent Rhinestones Basic Jewels - 158130

Take Your Pick - 144107

Simply Scored Scoring Tool -122334

Stampin' Cut & Emboss Machine -149653

Layering Diorama Dies - 155565

Paper Trimmer - 152392

Stampin' Seal -152813