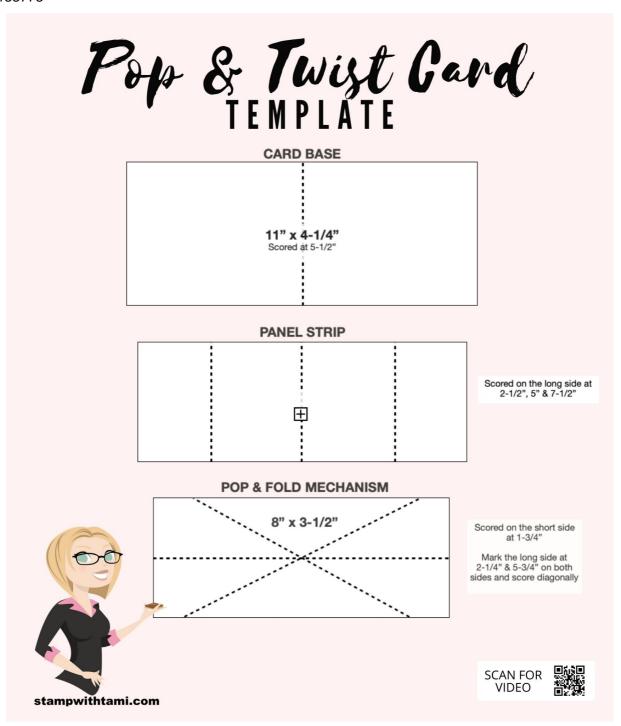

## CUTS:

Petal Pink Card Base: 11" x 4 1/4" score at 5 1/2"

Panel Strip: 10" x 3-1/2"

Long Side Score at 2-1/2", 5" & 7-1/2"

• Pop Out Mechanism: 8" x 3-1/2"

Short Side Score at 1-3/4"

Long Side mark at 2-1/4" & 5-3/4" (both sides)