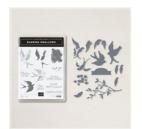

Cut the top Petal Pink panel with the 3rd largest Diorama Die.

Cut out the 2 birds and words using the coordinating dies.

Cut 3 stems from Granny Apple Green (Attached to Adhesive Sheet).

Cut 3 sets of flowers from Petal Pink (Attached to Adhesive Sheet).

Iridescent Rhinestones Basic Jewels - 158130

Take Your Pick - 144107

Simply Scored Scoring Tool -122334

Stampin' Cut & Emboss Machine -149653

Layering Diorama Dies - 155565

Paper Trimmer - 152392

Stampin' Seal -152813