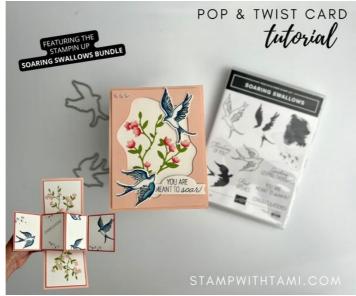

## CUTS:

Petal Pink Card Base: 11" x 4 1/4" score at 5 1/2"

Panel Strip: 10" x 3-1/2"

Long Side Score at 2-1/2", 5" & 7-1/2"

• Pop Out Mechanism: 8" x 3-1/2"

Short Side Score at 1-3/4"

Long Side mark at 2-1/4" & 5-3/4" (both sides)

## **PANELS**

Petal Pink (Front): 5-1/4" x 4"

Shimmery White (Front): 5" x 3-3/4"

• Calypso Coral (Inside): 5-1/4" x 4

Shimmery White (Inside): 5" x 3-3/4"

Calypso Coral Inside Panels: (4) 3-3/8" x 2-3/8"

Shimmery White Inside Panels: (4) 3-1/4" x 2-1/4"

## **CARD INSTRUCTIONS:**

Using Memento Black ink stamp:

2 birds on Shimmery White scrap

Words on Shimmer White scrap

On the inside 4 panels stamp the words, randomly stamp the birds and splatter stamps.

- Color the birds with the Night of Navy and Balmy Blue Stampin' Blends markers.
- Using the Stampin' Cut & Emboss Machine:

Cut the top Petal Pink panel with the 3rd largest Diorama Die.

Cut out the 2 birds and words using the coordinating dies.

Cut 3 stems from Granny Apple Green (Attached to Adhesive Sheet).

Cut 3 sets of flowers from Petal Pink (Attached to Adhesive Sheet).

- Sponge the bottoms of the petal pink flowers with Melon Mambo ink.
- Score the card base, panels layer and pop out mechanism per the template.
- Attach the stems and flowers to the Shimmery White panels.
- Using Seal Adhesive:

Attach the Shimmery White & Calypso Coral panels to the card base.

Attach the smaller 4 Shimmery White & Calypso Coral panels to the insert strip.

- Attach the birds and label to the card front with Stampin' Dimensionals.
- Using Seal + attach the pop mechanism and 4 panel section per the video/template.
- Attach Iridescent Rhinestones.