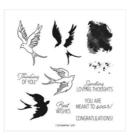

## **CARD INSTRUCTIONS:**

Using Memento Black ink stamp:

2 birds on Shimmery White scrap

Words on Shimmer White scrap

On the inside 4 panels stamp the words, randomly stamp the birds and splatter stamps.

- Color the birds with the Night of Navy and Balmy Blue Stampin' Blends markers.
- Using the Stampin' Cut & Emboss Machine:

Soaring Swallows Bundle (English) -157810

Soaring Swallows Photopolymer Stamp Set (English) - 157804

Swallows Dies - 157809

Melon Mambo Classic Stampin' Pad - 147051

Tuxedo Black Memento Ink Pad -132708

Petal Pink 8-1/2" X 11" Cardstock -146985