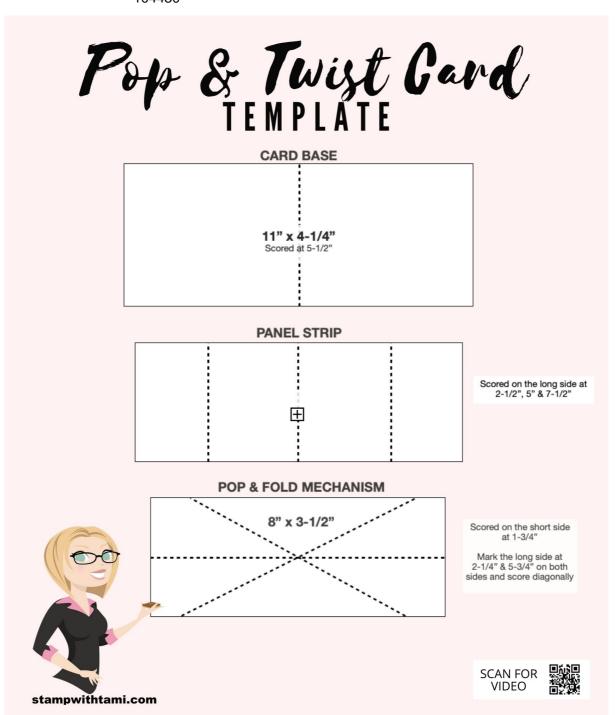

## CUTS:

Basic White Card Base: 11" x 4 1/4" score at 5 1/2"

• Panel Strip: 10" x 3-1/2"

Long Side Score at 2-1/2", 5" & 7-1/2"

Pop Out Mechanism: 8" x 3-1/2" Short Side Score at 1-3/4"

Long Side mark at 2-1/4" & 5-3/4" (both sides)

## **PANELS**

Basic Black Front: 5-1/4" x 4"

• DSP Front: 5" x 3-3/4"

• DSP Inside (2): 5-1/4" x 4"

• Basic White: 5" x 3-3/4"

DSP Inside Panels: (4) 3-3/8" x 2-3/8"
Scraps Basic White and Crushed Curry

## **CARD INSTRUCTIONS:**

Using the Stampin' Cut & Emboss Machine:

Stylish Shapes Dies (4) 3rd Largest Circle from Basic White

Stylish Shapes Dies Largest Circle from Basic White

Stylish Shapes Dies Banner Die from Basic White & Crushed Curry