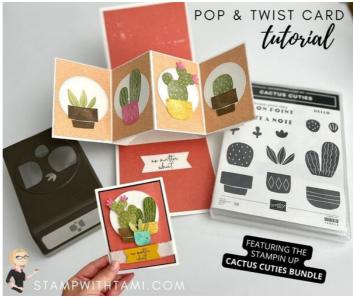

In addition to the Cactus Cuties Bundle, this card uses the Happy & Heartfelt Stamp Set and a brand new die called Stylish Shapes. The Stylish Shapes will be coming out in the new Annual Catalog.

## **CARD INSTRUCTIONS:**

Using the Stampin' Cut & Emboss Machine:

Stylish Shapes Dies (4) 3rd Largest Circle from Basic White

Stylish Shapes Dies Largest Circle from Basic White

Stylish Shapes Dies Banner Die from Basic White & Crushed Curry

Stamp the following:

Soft Suede Ink: words on both of the banner die cut pieces

On Scrap paper stamp a variety of pots and cactus dies in a variety of colors. I have done 7 total but you can do as many as you'd like.

- Punch out the cactus pieces and handcut the vases.
- Attach the cactus pieces to the vases with Glue Dots.
- Score the card base, panels layer and pop out mechanism per the template.
- Assemble the card:

Using Seal Adhesive attach:

Front Black, DSP & ribbon to the card base.

Inside DSP layers to the card base.

Attach the 4 pop out DSP layers, the 4 white circles and the cactus for each block.

Attach the inside white banner.

Using Seal+ to attach:

The pop out mechanism.

Panel layer.

See the video tutorial.

Using Stampin' Dimensionals attach: The remaining front layers: largest circle, 3 cactus and Crushed Curry banner.

Attach Rhinestone Jewels.