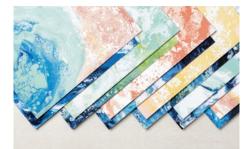

### WAVES OF THE OCEAN 12" X 12" (30.5 X 30.5 CM) DESIGNER SERIES PAPER 159982 | \$11.50

12 sheets: 2 each of 6 double-sided designs. Acid free, lignin free. Calypso Coral, Coastal Cabana, Daffodil Delight, Granny Apple Green, Night of Navy, Pacific Point, Petal Pink.