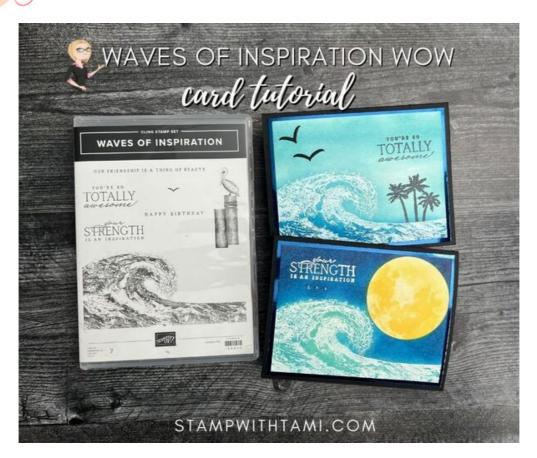

## CARD INSTRUCTIONS:

- Stamp the moon in Daffodil Delight.
- Stamp the words and wave stamp in Versamark. Extend the wave on the moon card (see video).
- Pour white emboss powder over the top and heat with Heat Tool.
- Cut 3rd largest circle from the Layering Circles dies out of a post it note and use it to mask the moon.
  - Use the sponge daubers and ink pad to color the wave:
    - Moon card: Coastal Cabana
    - Palm card: Night of Navy (bottom only).
- Use the Blending Brushes for the sky:
- Moon card: Pacific Point & Night of Navy (use a sponge dauber for the tight areas around the wave (See video). Palm card: Coastal Cabana.
- On the palms card stamp the trees and words.
- Cut the gulls from black and attach to the palms card.

# Waves of Inspiration Series [Cards 5 & 6]

Tami White tami@stampwithtami.com www.stampwithtami.com

## WAVES OF INSPIRATION COLLECTION

To The Moon Photopolymer Stamp Set -155667

Paradise Palms Cling Stamp Set (English) - 157716

Tuxedo Black Memento Ink Pad -132708

Versamark Pad -102283

Coastal Cabana Classic Stampin' Pad - 147097

Pacific Point Classic Stampin' Pad - 147098

Night Of Navy Classic Stampin' Pad - 147110

Daffodil Delight Classic Stampin' Pad - 147094

Basic White 8-1/2" X 11" Cardstock -159276

Basics Embossing Powders - 155554

Sponge Daubers -133773

Blending Brushes -153611

Heat Tool - 129053

Layering Circles Dies - 151770

Stampin' Cut & Emboss Machine -149653