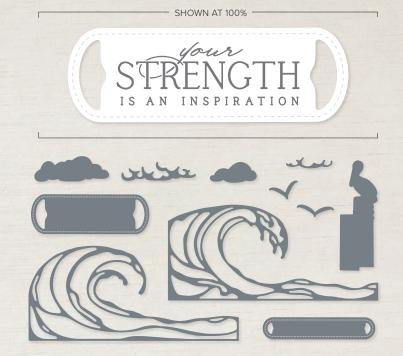

WAVES DIES • 158840 | \$34.00 10 dies. Largest die: 5-1/2" x 2-1/4" (14 x 5.7 cm) Coordinates with Waves of Inspiration Stamp Set