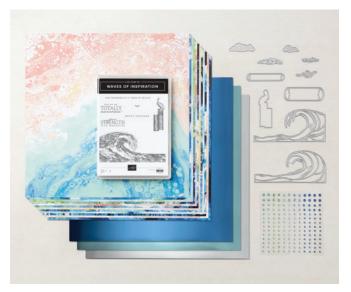

#### WAVES OF THE OCEAN COLLECTION 161797 | \$79.25 • [EN] FR

Explore an ocean of inspiration with tropical tones, marble-painted paper, and splashes of sparkle!

### The Waves of the Ocean Collection includes:

- Waves of Inspiration Bundle 10% BUNDLED SAVINGS
- Waves of the Ocean 12" x 12" (30.5 x 30.5 cm) Designer Series Paper
- Blue Foils 12" x 12" (30.5 x 30.5 cm) Specialty Paper
- Rhinestone Waves Basic Jewels

### WAVES OF THE OCEAN 12" X 12" (30.5 X 30.5 CM) DESIGNER SERIES PAPER 159982 | \$11.50

12 sheets: 2 each of 6 double-sided designs. Acid free, lignin free. Calypso Coral, Coastal Cabana, Daffodil Delight, Granny Apple Green, Night of Navy, Pacific Point, Petal Pink.

Only available while supplies last.

BLUE FOILS 12" X 12" (30.5 X 30.5 CM) SPECIALTY PAPER 159983 | \$10.00 6 sheets: 2 each of 3 colors Coastal Cabana, Night of Navy, silver

Only available while supplies last.

RHINESTONE WAVES BASIC JEWELS 159396 | \$6.50 168 adhesive-backed rhinestones 3 mm: 20 each of 6 colors, 4 mm: 4 each of 6 colors, 5 mm: 4 each of 6 colors Coastal Cabana, Night of Navy, Pacific Point