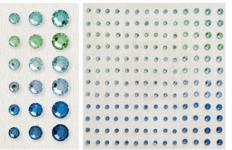

RHINESTONE WAVES BASIC JEWELS 159396 | \$6.50 168 adhesive-backed rhinestones 3 mm: 20 each of 6 colors, 4 mm: 4 each of 6 colors, 5 mm: 4 each of 6 colors Coastal Cabana, Night of Navy, Pacific Point