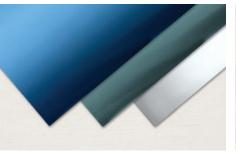

Only available while supplies last.

BLUE FOILS 12" X 12" (30.5 X 30.5 CM) SPECIALTY PAPER 159983 | \$10.00 6 sheets: 2 each of 3 colors Coastal Cabana, Night of Navy, silver

Only available while supplies last.