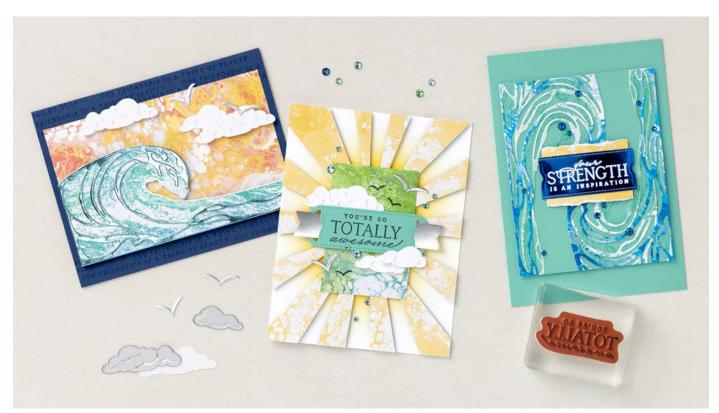

# Waves of the Ocean

# Explore artistic expression with this exclusive, early-release collection!

Discover the depths of the ocean—and your artistic abilities—with the Waves of the Ocean Collection. With blue hues, sparkles and swirls, and paper with imagery of hand-poured paint, you'll be swimming in a sea of inspiration! Craft with this coastal collection for projects that'll make a splash.

#### WAVES OF THE OCEAN COLLECTION 161797 | \$79.25 • [EN] FR

Explore an ocean of inspiration with tropical tones, marble-painted paper, and splashes of sparkle!

### The Waves of the Ocean Collection includes:

- Waves of Inspiration Bundle 10% BUNDLED SAVINGS
- Waves of the Ocean 12" x 12" (30.5 x 30.5 cm) Designer Series Paper
- Blue Foils 12" x 12" (30.5 x 30.5 cm) Specialty Paper
- Rhinestone Waves Basic Jewels