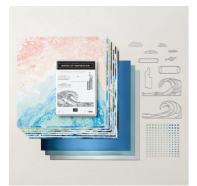

# Explore artistic expression with this exclusive, early-release collection!

Discover the depths of the ocean—and your artistic abilities—with the Waves of the Ocean Collection. With blue hues, sparkles and swirls, and paper with imagery of hand-poured paint, you'll be swimming in a sea of inspiration! Craft with this coastal collection for projects that'll make a splash.

#### WAVES OF THE OCEAN COLLECTION 161797 | \$79.25 • [EN] FR

Explore an ocean of inspiration with tropical tones, marble-painted paper, and splashes of sparkle!

### The Waves of the Ocean Collection includes:

- Waves of Inspiration Bundle 10% BUNDLED SAVINGS
- Waves of the Ocean 12" x 12" (30.5 x 30.5 cm) Designer Series Paper
- Blue Foils 12" x 12" (30.5 x 30.5 cm) Specialty Paper
- Rhinestone Waves Basic Jewels

### WAVES OF THE OCEAN 12" X 12" (30.5 X 30.5 CM) DESIGNER SERIES PAPER 159982 | \$11.50

12 sheets: 2 each of 6 double-sided designs. Acid free, lignin free. Calypso Coral, Coastal Cabana, Daffodil Delight, Granny Apple Green, Night of Navy, Pacific Point, Petal Pink.

Only available while supplies last.

BLUE FOILS 12" X 12" (30.5 X 30.5 CM) SPECIALTY PAPER 159983 | \$10.00 6 sheets: 2 each of 3 colors Coastal Cabana, Night of Navy, silver

Only available while supplies last.

RHINESTONE WAVES BASIC JEWELS 159396 | \$6.50 168 adhesive-backed rhinestones 3 mm: 20 each of 6 colors, 4 mm: 4 each of 6 colors, 5 mm: 4 each of 6 colors Coastal Cabana, Night of Navy, Pacific Point