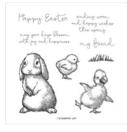

## Easter Basket & Fun Fold Card Gift Set

Tami White tami@stampwithtami.com www.stampwithtami.com

Easter Friends Cling Stamp Set (English) - 157737

Tuxedo Black Memento Ink Pad -132708

Old Olive Classic Stampin' Pad -147090

| EASTER BASKET CUTS                                                                                                                                                                                                                                                                                                                                                                                                                                                                                                                                                                                                                                                                                                                                                                                                                                                                                                                                       | DOUBLE Z FUN FOLD CARDS CUTS                                                                                                                                                                                                                                                                                                                                                                                                                                                                                                                                                                                                                 |
|----------------------------------------------------------------------------------------------------------------------------------------------------------------------------------------------------------------------------------------------------------------------------------------------------------------------------------------------------------------------------------------------------------------------------------------------------------------------------------------------------------------------------------------------------------------------------------------------------------------------------------------------------------------------------------------------------------------------------------------------------------------------------------------------------------------------------------------------------------------------------------------------------------------------------------------------------------|----------------------------------------------------------------------------------------------------------------------------------------------------------------------------------------------------------------------------------------------------------------------------------------------------------------------------------------------------------------------------------------------------------------------------------------------------------------------------------------------------------------------------------------------------------------------------------------------------------------------------------------------|
| <ul> <li>Designer Series Paper: 6" x 6"<br/>Score on all sides at 2"</li> <li>Card Stock Handle: 8-1/2" x 1"</li> <li>Designer Series Paper Handle: 8-1/2" x 3/4"</li> <li>INSTRUCTIONS</li> <li>Cut tabs on the score lines to the 2" score line on opposite sides.</li> <li>Fold the basket and add some adhesive to keep it together until the brads are add.</li> <li>Attach the DSP and cardstock layers of the handle together with Seal Adhesive, then add to the box.</li> <li>Poke a hole and attach the brads on either side.</li> <li>Stamp the chick or bunny white scrap in Momento Ink and color with Stampin' Blends:<br/>Bunny: Natural Blends SU 300, SU 500, SU 800, SU 900 &amp; Color Lifter<br/>Chick: So Saffron, Daffodil Delight &amp; Pumpkin Pie</li> <li>Cut the image out.</li> <li>Cut from the 2nd largest Layering circle from white, and scallop circle from coordinating color cardstock.</li> <li>Assemble.</li> </ul> | <ul> <li>Base: 11" x 4-1/4"<br/>Score at 5-1/2" &amp; 8-1/4"</li> <li>Z Fold: 10" x 3-1/4"<br/>Designer Series Paper : 5-1/4" x 4"</li> <li>Designer Series Paper: (2) 2-1/2" x 4"</li> <li>Basic White: 4-1/4" x 3"<br/>Designer Series Paper: 2-1/2" x 3"</li> <li>Designer Series Paper (or white): 2-1/2" x 3"</li> <li>INSTRUCTIONS</li> <li>Stamp the images and color the chick and bunny with<br/>Stampin Blends:<br/>Bunny: Natural Blends SU 300, SU 500, SU 800,<br/>SU 900 &amp; Color Lifter<br/>Chick: So Saffron, Daffodil Delight &amp; Pumpkin Pie</li> <li>Assemble with Seal Adhesive. See the video for tips.</li> </ul> |