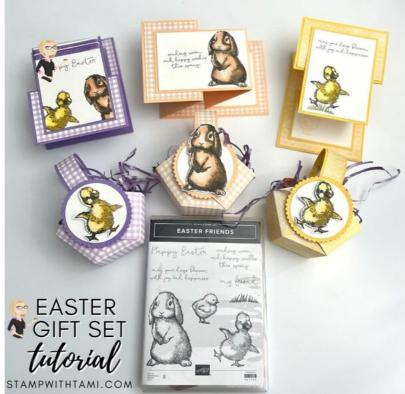

Tami White tami@stampwithtami.com www.stampwithtami.com

My Easter basket and double Z fun fold gift set class is part of my series of projects featuring the Stampin Up Easter Friends stamp set. Visit the project post for more.

| EASTER BASKET CUTS                                                                                                                                                                                                                                                                                                                                                                                                                                                                                                                                                                                                                                                                                                                                                                                                                                                                                                                                       | DOUBLE Z FUN FOLD CARDS CUTS                                                                                                                                                                                                                                                                                                                                                                                                                                                                                                                                                                                                                 |
|----------------------------------------------------------------------------------------------------------------------------------------------------------------------------------------------------------------------------------------------------------------------------------------------------------------------------------------------------------------------------------------------------------------------------------------------------------------------------------------------------------------------------------------------------------------------------------------------------------------------------------------------------------------------------------------------------------------------------------------------------------------------------------------------------------------------------------------------------------------------------------------------------------------------------------------------------------|----------------------------------------------------------------------------------------------------------------------------------------------------------------------------------------------------------------------------------------------------------------------------------------------------------------------------------------------------------------------------------------------------------------------------------------------------------------------------------------------------------------------------------------------------------------------------------------------------------------------------------------------|
| <ul> <li>Designer Series Paper: 6" x 6"<br/>Score on all sides at 2"</li> <li>Card Stock Handle: 8-1/2" x 1"</li> <li>Designer Series Paper Handle: 8-1/2" x 3/4"</li> <li>INSTRUCTIONS</li> <li>Cut tabs on the score lines to the 2" score line on opposite sides.</li> <li>Fold the basket and add some adhesive to keep it together until the brads are add.</li> <li>Attach the DSP and cardstock layers of the handle together with Seal Adhesive, then add to the box.</li> <li>Poke a hole and attach the brads on either side.</li> <li>Stamp the chick or bunny white scrap in Momento Ink and color with Stampin' Blends:<br/>Bunny: Natural Blends SU 300, SU 500, SU 800, SU 900 &amp; Color Lifter<br/>Chick: So Saffron, Daffodil Delight &amp; Pumpkin Pie</li> <li>Cut the image out.</li> <li>Cut from the 2nd largest Layering circle from white, and scallop circle from coordinating color cardstock.</li> <li>Assemble.</li> </ul> | <ul> <li>Base: 11" x 4-1/4"<br/>Score at 5-1/2" &amp; 8-1/4"</li> <li>Z Fold: 10" x 3-1/4"<br/>Designer Series Paper : 5-1/4" x 4"</li> <li>Designer Series Paper: (2) 2-1/2" x 4"</li> <li>Basic White: 4-1/4" x 3"<br/>Designer Series Paper: 2-1/2" x 3"</li> <li>Designer Series Paper (or white): 2-1/2" x 3"</li> <li>INSTRUCTIONS</li> <li>Stamp the images and color the chick and bunny with<br/>Stampin Blends:<br/>Bunny: Natural Blends SU 300, SU 500, SU 800,<br/>SU 900 &amp; Color Lifter<br/>Chick: So Saffron, Daffodil Delight &amp; Pumpkin Pie</li> <li>Assemble with Seal Adhesive. See the video for tips.</li> </ul> |

## Easter Basket & Fun Fold Card Gift Set

Tami White tami@stampwithtami.com www.stampwithtami.com

Easter Friends Cling Stamp Set (English) - 157737

Tuxedo Black Memento Ink Pad -132708

Old Olive Classic Stampin' Pad -147090