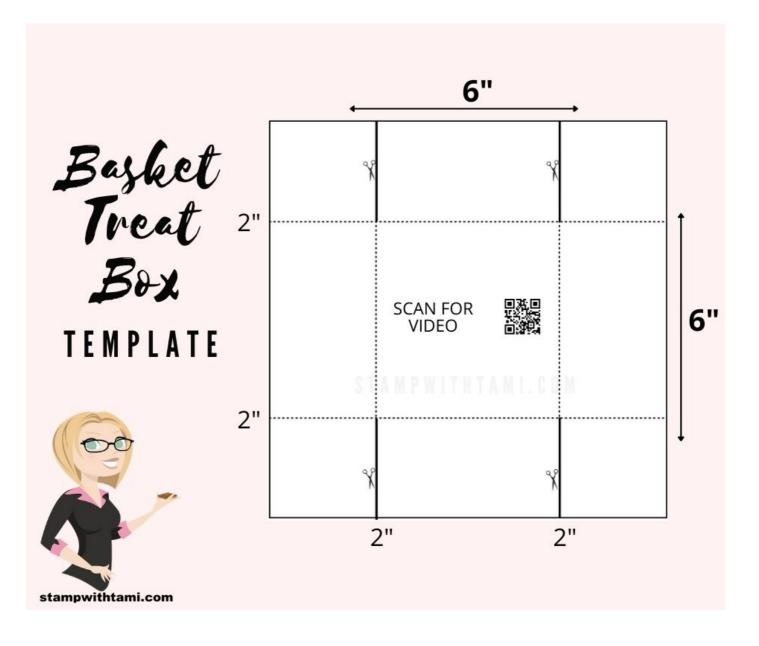

| EASTER BASKET CUTS                                                                                                                                                                                                                                                                                                                                                                                                                                                                                                                                                                                                                                                                                                                                                                                                                                                                                                                                       | DOUBLE Z FUN FOLD CARDS CUTS                                                                                                                                                                                                                                                                                                                                                                                                                                                                                                                                                                                                                 |
|----------------------------------------------------------------------------------------------------------------------------------------------------------------------------------------------------------------------------------------------------------------------------------------------------------------------------------------------------------------------------------------------------------------------------------------------------------------------------------------------------------------------------------------------------------------------------------------------------------------------------------------------------------------------------------------------------------------------------------------------------------------------------------------------------------------------------------------------------------------------------------------------------------------------------------------------------------|----------------------------------------------------------------------------------------------------------------------------------------------------------------------------------------------------------------------------------------------------------------------------------------------------------------------------------------------------------------------------------------------------------------------------------------------------------------------------------------------------------------------------------------------------------------------------------------------------------------------------------------------|
| <ul> <li>Designer Series Paper: 6" x 6"<br/>Score on all sides at 2"</li> <li>Card Stock Handle: 8-1/2" x 1"</li> <li>Designer Series Paper Handle: 8-1/2" x 3/4"</li> <li>INSTRUCTIONS</li> <li>Cut tabs on the score lines to the 2" score line on opposite sides.</li> <li>Fold the basket and add some adhesive to keep it together until the brads are add.</li> <li>Attach the DSP and cardstock layers of the handle together with Seal Adhesive, then add to the box.</li> <li>Poke a hole and attach the brads on either side.</li> <li>Stamp the chick or bunny white scrap in Momento Ink and color with Stampin' Blends:<br/>Bunny: Natural Blends SU 300, SU 500, SU 800, SU 900 &amp; Color Lifter<br/>Chick: So Saffron, Daffodil Delight &amp; Pumpkin Pie</li> <li>Cut the image out.</li> <li>Cut from the 2nd largest Layering circle from white, and scallop circle from coordinating color cardstock.</li> <li>Assemble.</li> </ul> | <ul> <li>Base: 11" x 4-1/4"<br/>Score at 5-1/2" &amp; 8-1/4"</li> <li>Z Fold: 10" x 3-1/4"<br/>Designer Series Paper : 5-1/4" x 4"</li> <li>Designer Series Paper: (2) 2-1/2" x 4"</li> <li>Basic White: 4-1/4" x 3"<br/>Designer Series Paper: 2-1/2" x 3"</li> <li>Designer Series Paper (or white): 2-1/2" x 3"</li> <li>INSTRUCTIONS</li> <li>Stamp the images and color the chick and bunny with<br/>Stampin Blends:<br/>Bunny: Natural Blends SU 300, SU 500, SU 800,<br/>SU 900 &amp; Color Lifter<br/>Chick: So Saffron, Daffodil Delight &amp; Pumpkin Pie</li> <li>Assemble with Seal Adhesive. See the video for tips.</li> </ul> |