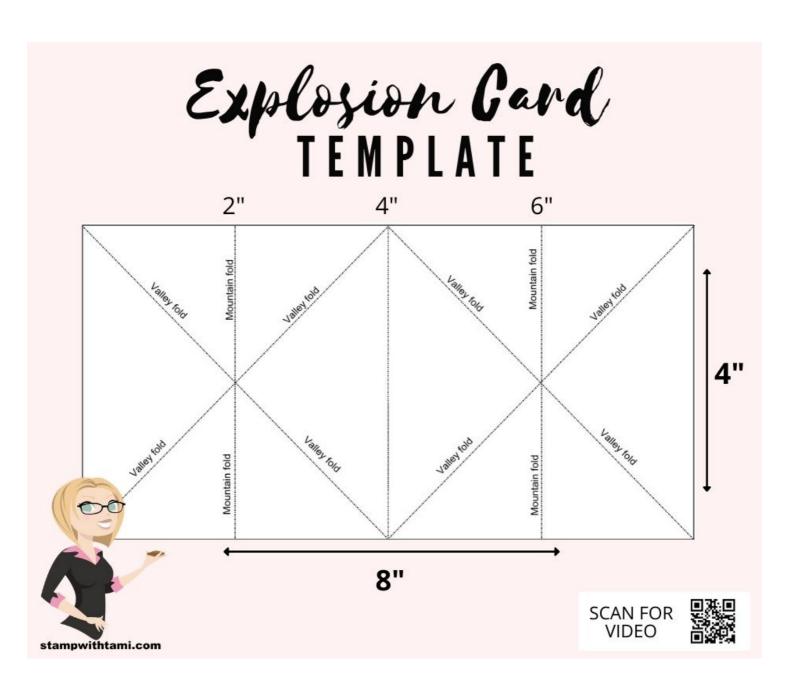

## CUTS:

Card Base: 8-1/2" x 5-1/2"

Scored at 2-1/8" on either end (see video for tip)

Designer Paper Explosion Mechanism: 8" x 4"

Scored at 2", 4" and 6"

Score diagonally at the top and bottom 4" mark to the 4 corners (see template below and video)

- Designer Paper Front Panels: 5-1/4" x 2"
- Inside Squares:

Large: 2-1/2" Small: 2-1/4"

Belly Band: 11" x 1"