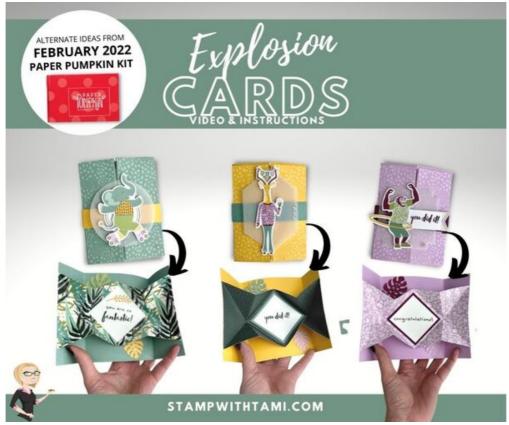

Kicking off my Explosion Card Fun Fold Series with 3 explosion cards created with the February 2022 Safari Celebration Paper Pumpkin kit.

## CUTS:

Card Base: 8-1/2" x 5-1/2"

Scored at 2-1/8" on either end (see video for tip)

Designer Paper Explosion Mechanism: 8" x 4"

Scored at 2", 4" and 6"

Score diagonally at the top and bottom 4" mark to the 4 corners (see template below and video)

- Designer Paper Front Panels: 5-1/4" x 2"
- Inside Squares:

Large: 2-1/2" Small: 2-1/4"

Belly Band: 11" x 1"

## **CARD INSTRUCTIONS:**

- Stamp the words in either Evening Evergreen or Rich Razzleberry.
- Score the explosion panel per the template and video.
- Assemble the card base with Seal Adhesive.
- Wrap the belly band around the card base and score with Bone folder, then use Seal to attach ends.
- Use Stampin' Dimensionals to attach the die cuts and vellum to the belly band.
- Attach the Iridescent Rhinestones.