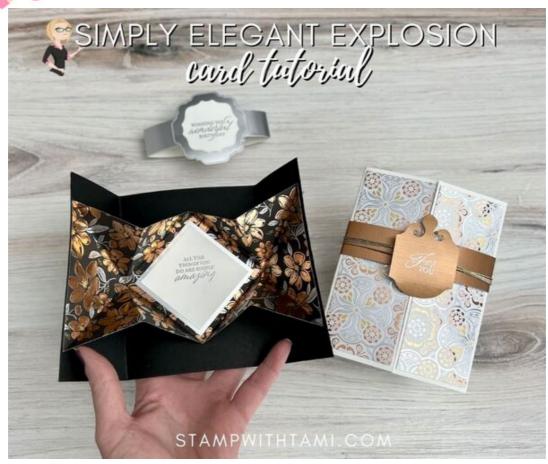

## VIEW VIDEO FOR EXPLOSION CARD FOLD

## CUTS:

Card Base: 8-1/2" x 5-1/2"

Scored at 2-1/8" on either end (see video for tip)

Designer Paper Explosion Mechanism: 8" x 4"

Scored at 2", 4" and 6"

Score diagonally at the top and bottom 4" mark to the 4 corners (see template below and video)

- Designer Paper Front Panels: 5-1/4" x 2"
- Inside Squares:

Large: 2-1/2" x 2-1/2" Small: 2-1/4" x 2-1/4"

Belly Band: 11" x 1"

## **CARD INSTRUCTIONS:**

- Stamp in Versamark Ink, pour embossed powder over and heat emboss.
- Cut the Hippo & Friends label die Panels / punch Elegant Tag Punch.
- Score the explosion panel per the template and video.
- Assemble the card base with Seal Adhesive.
- Wrap the belly band around the card base and score with Bone folder, then use Seal to attach ends.
- Use Stampin' Dimensionals to attach the die cuts to the belly band.