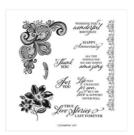

## **CARD INSTRUCTIONS:**

- Stamp in Versamark Ink, pour embossed powder over and heat emboss.
- Cut the Hippo & Friends label die Panels / punch Elegant Tag Punch.
- Score the explosion panel per the template and video.
- Assemble the card base with Seal Adhesive.
- Wrap the belly band around the card base and score with Bone folder, then use Seal to attach ends.
- Use Stampin' Dimensionals to attach the die cuts to the belly band.

## Explosion Card Series [Cards 8 & 9]

Tami White tami@stampwithtami.com www.stampwithtami.com

Simply Elegant Suite Collection (English) - 155764

Elegantly Said Bundle (English) -155753

Elegantly Said Cling Stamp Set -155095

Elegant Tag Punch - 155762

Versamark Pad - 102283

Basic White 8-1/2" X 11" Cardstock -159276

Basic Black 8-1/2" X 11" Cardstock -121045

Simply Elegant 12" X 12" (30.5 X 30.5 Cm) Specialty Designer Series Paper - 155761