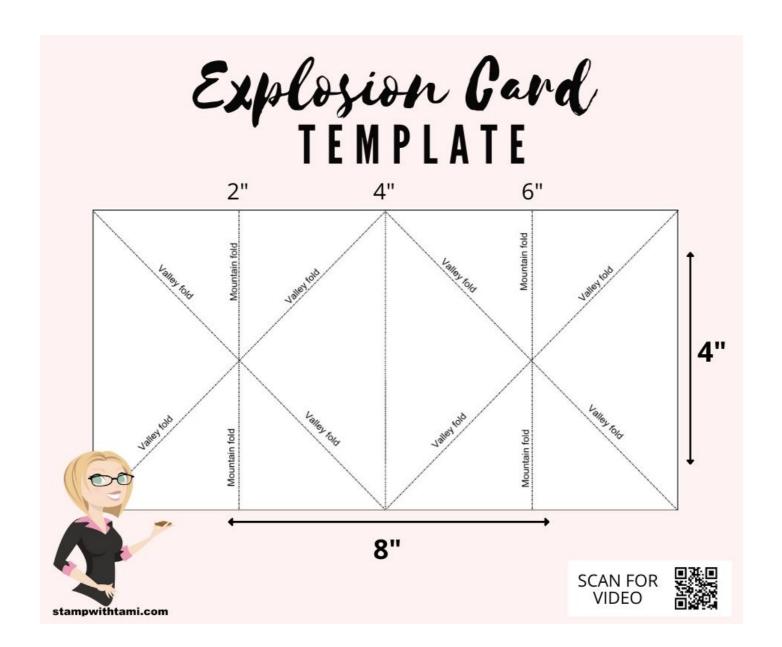

## CUTS:

Card Base: 8-1/2" x 5-1/2"

Scored at 2-1/8" on either end (see video for tip)

Designer Paper Explosion Mechanism: 8" x 4"

Scored at 2", 4" and 6"

Score diagonally at the top and bottom 4" mark to the 4 corners (see template below and video)