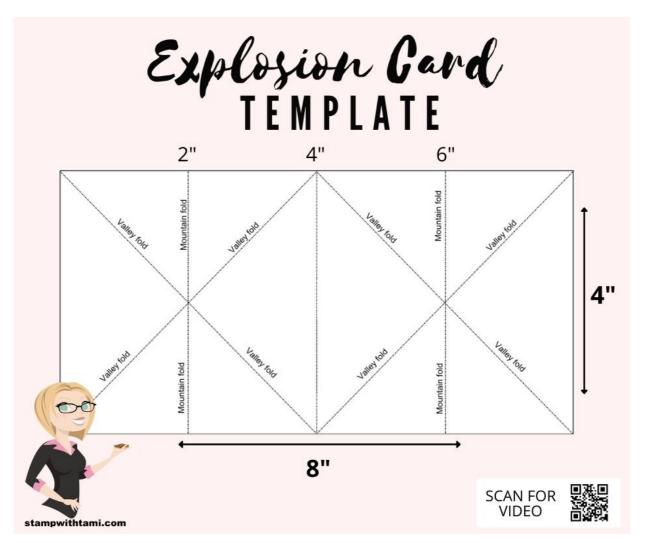

### **VIEW VIDEO FOR EXPLOSION CARD FOLD**

#### CUTS:

Card Base: 8-1/2" x 5-1/2"

Scored at 2-1/8" on either end (see video for tip)

Designer Paper Explosion Mechanism: 8" x 4"

Scored at 2", 4" and 6"

Score diagonally at the top and bottom 4" mark to the 4 corners (see template below and video)