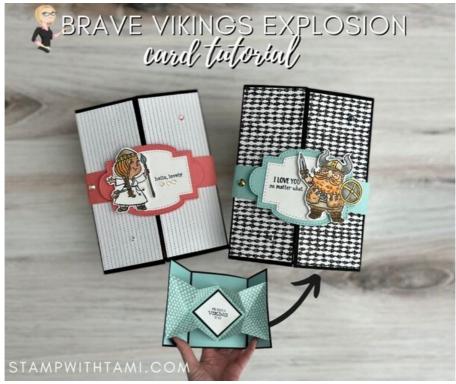

### **VIEW VIDEO FOR EXPLOSION CARD FOLD**

#### **CARD INSTRUCTIONS:**

- Stamp the words on the inside white square and on scrap paper. Stamp the vikings on scrap paper.
- Color the vikings with the Stampin' Blends markers and trim out.
- Cut the Stitched So Sweetly Panels.
- Score the explosion panel per the template and video.
- Assemble the card base with Seal Adhesive.
- Wrap the belly band around the card base and score with Bone folder, then use Seal to attach ends.
- Use Stampin' Dimensionals to attach the die cuts and vellum to the belly band.
- Attach the Iridescent Rhinestones / Blue Adhesive Backed Gems.

## Explosion Card Series [Cards 4 & 5]

Tami White tami@stampwithtami.com www.stampwithtami.com

Brave Vikings Cling Stamp Set -157926

Through It
Together Cling
Stamp Set
(English) - 155796

Tuxedo Black Memento Ink Pad -132708