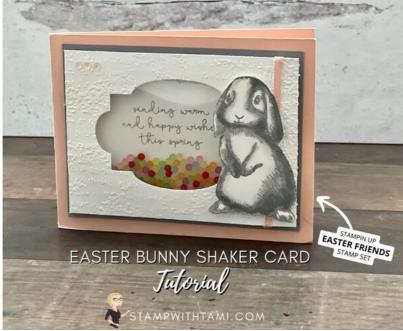

Visit this Easter Bunny Shaker card project page for more in my Easter Friends Series.

## **INSTRUCTIONS**

- In Basic Gray stamp the words on the 3-1/2" panel and the bunny on scrap paper.
- Color the bunny image with the Smoky Slate Stampin' Blends Markers then cut out.
- With the Stampin' Cut & Emboss Machine:

Cut a window out of the center of the Basic White panel with the largest Stitched So Sweetly dies Emboss the background with the Timeworn Type Folder

- Attach the Window Sheet to the back of the textured window panel with Seal Adhesive.
- Attach the Petal Pink cotton ribbon the front of the window panel with Seal Adhesive.
- Attach Foam Strip around the cut out window.
- Peal off 3/4 of the adhesive backing of the Foam Strip and line up and attach the words.
- In the opening where the adhesive backing is still attached, pour in the Frosted Beads. Then remove the remaining backing and attach.
   See video linked on this project post for help assembling the shaker card.
- Assemble the card with Seal Adhesive.
- Attach the bunny with Stampin' Dimensionals.
- Attach Polished Dots.