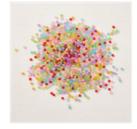

Cut a window out of the center of the Basic White panel with the largest Stitched So Sweetly dies Emboss the background with the Timeworn Type Folder

- Attach the Window Sheet to the back of the textured window panel with Seal Adhesive.
- Attach the Petal Pink cotton ribbon the front of the window panel with Seal Adhesive.
- Attach Foam Strip around the cut out window.
- Peal off 3/4 of the adhesive backing of the Foam Strip and line up and attach the words.
- In the opening where the adhesive backing is still attached, pour in the Frosted Beads. Then remove the remaining backing and attach.
   See video linked on this project post for help assembling the shaker card.
- Assemble the card with Seal Adhesive.
- Attach the bunny with Stampin' Dimensionals.
- Attach Polished Dots.

1/8" (3.2 Mm) Cotton Ribbon Combo Pack -158140

Polished Dots - 158134

Frosted Beads Assortment -158132

Stampin' Cut & Emboss Machine -149653

Stitched So Sweetly Dies -151690

Timeworn Type 3D Embossing Folder - 156505