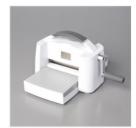

## **INSTRUCTIONS**

- In Basic Gray stamp the words on the 3-1/2" panel and the bunny on scrap paper.
- Color the bunny image with the Smoky Slate Stampin' Blends Markers then cut out.
- With the Stampin' Cut & Emboss Machine:

1/8" (3.2 Mm) Cotton Ribbon Combo Pack -158140

Polished Dots - 158134

Frosted Beads Assortment -158132

Stampin' Cut & Emboss Machine -149653

Stitched So Sweetly Dies -151690

Timeworn Type 3D Embossing Folder - 156505