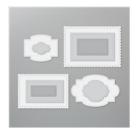

Cut a window out of the center of the Basic White panel with the largest Stitched So Sweetly dies Emboss the background with the Timeworn Type Folder

- Attach the Window Sheet to the back of the textured window panel with Seal Adhesive.
- Attach the Petal Pink cotton ribbon the front of the window panel with Seal Adhesive.
- Attach Foam Strip around the cut out window.
- Peal off 3/4 of the adhesive backing of the Foam Strip and line up and attach the words.
- In the opening where the adhesive backing is still attached, pour in the Frosted Beads. Then remove the remaining backing and attach.
   See video linked on this project post for help assembling the shaker card.
- Assemble the card with Seal Adhesive.
- Attach the bunny with Stampin' Dimensionals.
- Attach Polished Dots.

1/8" (3.2 Mm) Cotton Ribbon Combo Pack -158140

Polished Dots - 158134

Frosted Beads Assortment -158132

Stampin' Cut & Emboss Machine -149653

Stitched So Sweetly Dies -151690

Timeworn Type 3D Embossing Folder - 156505