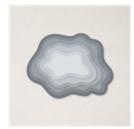

5th Largest - Basic White (Front)

4th Largest - Misty Moonlight (Front)

4th Largest - Basic White (Inside)

3rd Largest - Designer Paper (Inside)