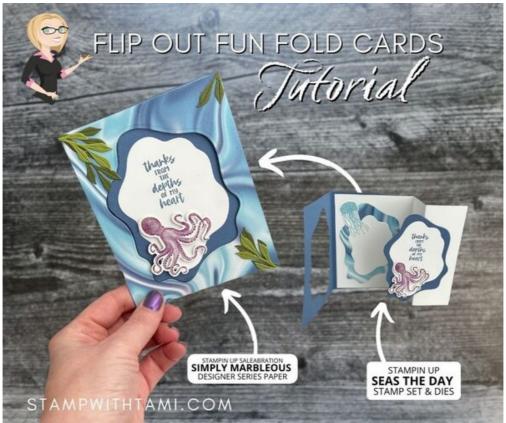

Part 4 in my series of Flip Out Fun Fold cards featuring the Seas the Day Bundle and the Simply Marbleous Designer Series Paper which is available free during Sale-a-bration.

## **CARD INSTRUCTIONS:**

- Cut the front window of the card base with the 3rd Largest Layering Diorama Dies (Misty Moonlight). The cut out will become the bottom layer of the flip out panel.
- On scrap paper stamp the jellyfish Balmy Blue and Octopus in Blackberry Bliss.
- Stamp the words in Misty Moonlight on the front Basic White Layering Diorama die cut.
- Attach Adhesive Sheet to the back of the Old Olive and Mossy Meadow scraps and cut out leaves
- Cut out the octopus and jellyfish images with the coordinating dies.
- Attach the flip out mechanism panel to the card base with Seal Adhesive.
- Assemble the diorama panels together with Seal Adhesive.
- Close the card base, line up and attach the Diorama panel for the front to the insert with Seal Adhesive.
- Attach the cut outs to the front with Stampin' Dimensionals.