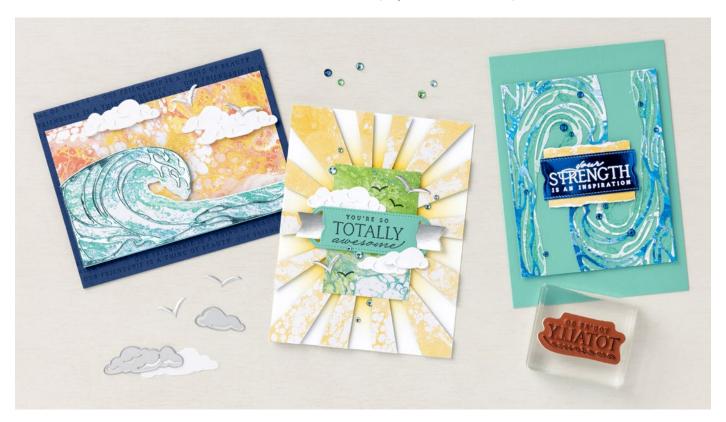

# Waves of Inspiration Series [Cards 3 & 4]

# Waves of Inspiration Series [Cards 3 & 4]

Tami White tami@stampwithtami.com www.stampwithtami.com

Pale Papaya Stampin' Blends Combo Pack -155519

Poppy Parade Stampin' Blends Combo Pack -154958

Gray Granite Stampin' Blends Combo Pack -154886

### **CARD INSTRUCTIONS:**

- Stamp the wave image in Memento Black.
- Use a Post It Note or scrap paper to mask the wave and stamp the lighthouse / sailboat image on top.
- · Lighthouse card: Stamp cloud images.
- Cut gulls from the dies and scrap attached to Adhesive Sheet. (Black for sailboat / Shimmer for lighthouse)
- · Cut thelabel die from the Smooth Sailing dies.
- Color with Stampin' Blends Markers (see card 1 & 2 video tutorial for tips)
   Lightouse card colors: Night of Navy, Balmy bllue, Gray Granite,
   Daffodil Delight, Pale Papaya, Color Lifter.
   Sailboat card colors: Soft Seafoam, Balmy Blue, Night of Navy,
   Crumb Cake, Daffodil Delight, Pumpkin Pie, Poppy Parade.
- Stamp the words in Memento Black after the Stampin' Blends background has dried.
- Assemble cards with Seal Adhesive. Use Stampin' Dimensionals on the label.