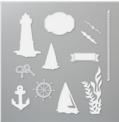

### WAVES DIES • 158840 | \$34.00

10 dies. Largest die: 5-1/2"  $\times$  2-1/4" (14  $\times$  5.7 cm) Coordinates with Waves of Inspiration Stamp Set