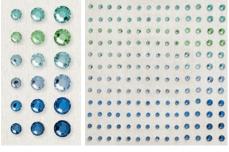

## RHINESTONE WAVES BASIC JEWELS 159396 | \$6.50

168 adhesive-backed rhinestones 3 mm: 20 each of 6 colors, 4 mm: 4 each of 6 colors, 5 mm: 4 each of 6 colors Coastal Cabana, Night of Navy, Pacific Point