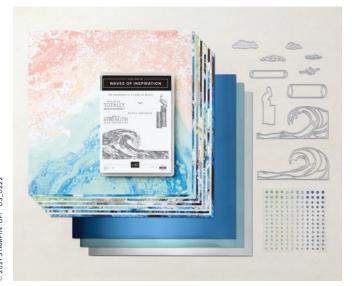

### The Waves of the Ocean Collection includes:

- Waves of Inspiration Bundle 10% BUNDLED SAVINGS
- $\bullet$  Waves of the Ocean 12" x 12" (30.5 x 30.5 cm) Designer Series Paper
- Blue Foils 12" x 12" (30.5 x 30.5 cm) Specialty Paper
- Rhinestone Waves Basic Jewels

### WAVES OF THE OCEAN 12" X 12" (30.5 X 30.5 CM) DESIGNER SERIES PAPER 159982 | \$11.50

12 sheets: 2 each of 6 double-sided designs. Acid free, lignin free. Calypso Coral, Coastal Cabana, Daffodil Delight, Granny Apple Green, Night of Navy, Pacific Point, Petal Pink.

### BLUE FOILS 12" X 12" (30.5 X 30.5 CM) SPECIALTY PAPER 159983 | \$10.00

6 sheets: 2 each of 3 colors Coastal Cabana, Night of Navy, silver

Only available while supplies last.

## RHINESTONE WAVES BASIC JEWELS 159396 | \$6.50

168 adhesive-backed rhinestones 3 mm: 20 each of 6 colors, 4 mm: 4 each of 6 colors, 5 mm: 4 each of 6 colors Coastal Cabana, Night of Navy, Pacific Point