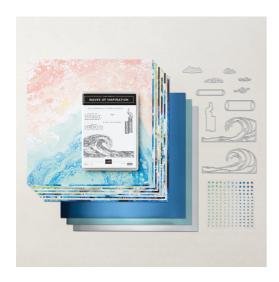

### Explore artistic expression with this exclusive, early-release collection!

Discover the depths of the ocean—and your artistic abilities—with the Waves of the Ocean Collection. With blue hues, sparkles and swirls, and paper with imagery of hand-poured paint, you'll be swimming in a sea of inspiration!

# WAVES OF THE OCEAN COLLECTION 161797 | \$79.25 • EN FR

Explore an ocean of inspiration with tropical tones, marble-painted paper, and splashes of sparkle!

### The Waves of the Ocean Collection includes:

- Waves of Inspiration Bundle 10% BUNDLED SAVINGS
- $\bullet$  Waves of the Ocean 12" x 12" (30.5 x 30.5 cm) Designer Series Paper
- Blue Foils 12" x 12" (30.5 x 30.5 cm) Specialty Paper
- Rhinestone Waves Basic Jewels