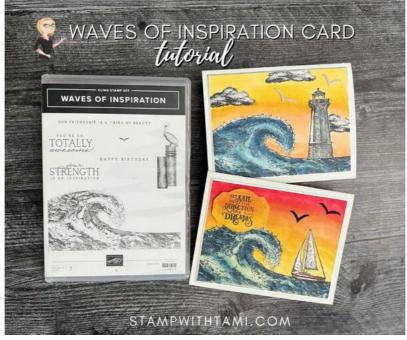

The Stampin Up Waves of Inspiration Collection will be available to customers in my online store on March 1. I'm offering a special offer on this collection that includes a free bonus class, order yours before February 28.

### **CARD INSTRUCTIONS:**

- Stamp the wave image in Memento Black.
- Use a Post It Note or scrap paper to mask the wave and stamp the lighthouse / sailboat image on top.
- · Lighthouse card: Stamp cloud images.
- Cut gulls from the dies and scrap attached to Adhesive Sheet. (Black for sailboat / Shimmer for lighthouse)
- · Cut thelabel die from the Smooth Sailing dies.
- Color with Stampin' Blends Markers (see card 1 & 2 video tutorial for tips)
   Lightouse card colors: Night of Navy, Balmy bllue, Gray Granite,
   Daffodil Delight, Pale Papaya, Color Lifter.
   Sailboat card colors: Soft Seafoam, Balmy Blue, Night of Navy,
   Crumb Cake, Daffodil Delight, Pumpkin Pie, Poppy Parade.
- Stamp the words in Memento Black after the Stampin' Blends background has dried.
- Assemble cards with Seal Adhesive. Use Stampin' Dimensionals on the label.

### **VIEW VIDEO FOR CARDS 1 & 2**

# Waves of Inspiration Series [Cards 3 & 4]