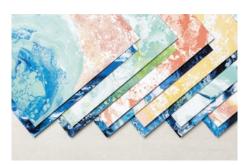

### The Waves of the Ocean Collection includes:

- Waves of Inspiration Bundle 10% BUNDLED SAVINGS
- $\bullet$  Waves of the Ocean 12" x 12" (30.5 x 30.5 cm) Designer Series Paper
- Blue Foils 12" x 12" (30.5 x 30.5 cm) Specialty Paper
- Rhinestone Waves Basic Jewels

### WAVES OF THE OCEAN 12" X 12" (30.5 X 30.5 CM) DESIGNER SERIES PAPER 159982 | \$11.50

12 sheets: 2 each of 6 double-sided designs. Acid free, lignin free. Calypso Coral, Coastal Cabana, Daffodil Delight, Granny Apple Green, Night of Navy, Pacific Point, Petal Pink.