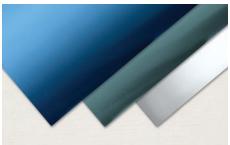

### The Waves of the Ocean Collection includes:

- Waves of Inspiration Bundle 10% BUNDLED SAVINGS
- $\bullet$  Waves of the Ocean 12" x 12" (30.5 x 30.5 cm) Designer Series Paper
- Blue Foils 12" x 12" (30.5 x 30.5 cm) Specialty Paper
- Rhinestone Waves Basic Jewels

### BLUE FOILS 12" X 12" (30.5 X 30.5 CM) SPECIALTY PAPER 159983 | \$10.00

6 sheets: 2 each of 3 colors Coastal Cabana, Night of Navy, silver

Only available while supplies last.