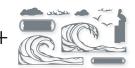

### WAVES OF INSPIRATION STAMP SET • 158833 | \$23.00

7 cling stamps (suggested clear blocks: a, c, f, g, h)  $\bullet$  EN FR  $\odot$  Coordinates with Waves Dies

### WAVES DIES • 158840 | \$34.00

10 dies. Largest die: 5-1/2"  $\times$  2-1/4" (14  $\times$  5.7 cm) Coordinates with Waves of Inspiration Stamp Set