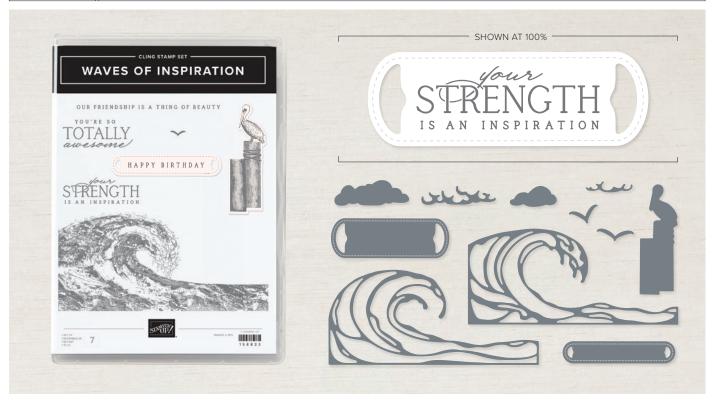

### **WAVES OF INSPIRATION COLLECTION**

Sailing Home Cling Stamp Set (En) -149457

Smooth Sailing Dies - 149576

After The Storm Cling Stamp Set (English) - 155038

Tuxedo Black Memento Ink Pad -132708

Shimmery White 8-1/2" X 11" Cardstock -101910

# WAVES OF INSPIRATION BUNDLE 158841 | \$57.00 \$51.25

Cling • EN FR

Waves of Inspiration Stamp Set + Waves Dies

DIST INK TIVE™

### WAVES OF INSPIRATION STAMP SET • 158833 | \$23.00

7 cling stamps (suggested clear blocks: a, c, f, g, h)  $\bullet$  EN FR  $\odot$  Coordinates with Waves Dies

### WAVES DIES • 158840 | \$34.00

10 dies. Largest die: 5-1/2"  $\times$  2-1/4" (14  $\times$  5.7 cm) Coordinates with Waves of Inspiration Stamp Set