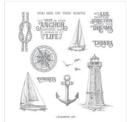

### WAVES OF INSPIRATION STAMP SET • 158833 | \$23.00

7 cling stamps (suggested clear blocks: a, c, f, g, h)  $\bullet$  EN FR  $\odot$  Coordinates with Waves Dies