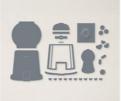

#### INSTRUCTIONS

- Stamp the snowman image on Basic White scrap paper and again on the Crumb Cake panel.
- Color the carrot with the Pumpkin Pie markers. Fill in the snow on the Crumb Cake panel with the White chalk pen.
- Stamp the words in Versamark ink on Silver Foil, then pour Silver embossing powder over the top and heat emboss.
- Using the Stampin' Cut & Emboss Machine cut the following:
  - Cut the words out with the Tasteful Labels die. Cut the cap and base to the gumball machine from Misty Moonlight. Then cut down the base of the gumball machine using the technique shared on the video.
  - Cut the dome die out of the top center of the Mother of Pearl panel.
- Cut out the snowman image from the Basic White scrap and attach to the Crumb Cake panel over the stamped image.
- Pile desired amount of Sparkle & Shine Sequins in the center of the snowman / Crumb Cake panel.
- Attach the dome over the snowman panel with sequins under it. Then attach the dome under the Mother of Pearl panel.
- Attach the 2 ribbons across the front of the designer series paper with Seal Adhesive.
- Assemble the card with Seal Adhesive, using Stampin' Dimensionals to attach the Misty Moonlight panel.
- Attach In Color Jewels.

Gumball Machine Dies - 157647

Gumball Machine Shaker Domes -158131

Tuxedo Black Memento Ink Pad -132708

Versamark Pad -102283

Sunshine & Rainbows 6" X 6" (15.2 X 15.2 Cm) Designer Series Paper - 158126

Silver Foil 12" X 12" (30.5 X 30.5 Cm) Specialty Pack - 156457