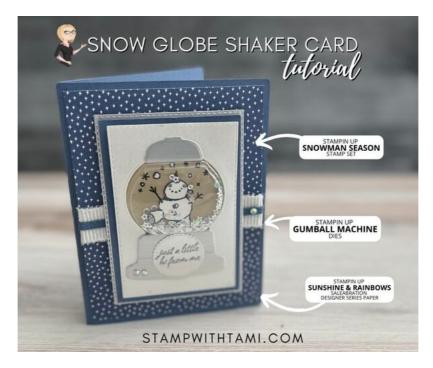

### Tami's Gumball Series Card 7: Snowman Snow Globe Shaker Card

Collect all 8 tutorials in my "Amazing Things to Make with your Stampin' Up! Gumball Greetings Bundle" Series. Card 7 is the Snowman Snow Globe Shaker card. CLICK FOR GUMBALL GREETINGS VIDEO TUTORIAL

### CUTS

- Misty Moonlight Card Base: 8-1/2" x 5-1/2" scored in half.
- Designer Series Paper (Snowflake pattern): 5-1/4" x 4"
- Basic White (Inside): 5" x 3-3/4"
- Silver Foil: 4-1/2" x 3" (or 2nd largest Stitched Rectangle die)
- Misty Moonlight: 4-3/8" x 2-7/8"
- Mother of Pearl Specialty Paper: 4-1/4" x 2-3/4" (or 4th largest Stitched Rectangle die)
- Crumb cake: 2-1/2" x 2-1/2"
- Scraps: Silver Foil & Basic White

#### INSTRUCTIONS

- Stamp the snowman image on Basic White scrap paper and again on the Crumb Cake panel.
- Color the carrot with the Pumpkin Pie markers. Fill in the snow on the Crumb Cake panel with the White chalk pen.
- Stamp the words in Versamark ink on Silver Foil, then pour Silver embossing powder over the top and heat emboss.
- Using the Stampin' Cut & Emboss Machine cut the following:
  - Cut the words out with the Tasteful Labels die. Cut the cap and base to the gumball machine from Misty Moonlight. Then cut down the base of the gumball machine using the technique shared on the video.
  - Cut the dome die out of the top center of the Mother of Pearl panel.
- Cut out the snowman image from the Basic White scrap and attach to the Crumb Cake panel over the stamped image.
- Pile desired amount of Sparkle & Shine Sequins in the center of the snowman / Crumb Cake panel.
- Attach the dome over the snowman panel with sequins under it. Then attach the dome under the Mother of Pearl panel.
- Attach the 2 ribbons across the front of the designer series paper with Seal Adhesive.
- Assemble the card with Seal Adhesive, using Stampin' Dimensionals to attach the Misty Moonlight panel.
- Attach In Color Jewels.