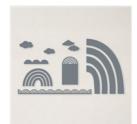

### Tami's Gumball Series Card 4: Pot of Gold Rainbow Card

Collect all 8 tutorials in my "Amazing Things to Make with your Stampin' Up! Gumball Greetings Bundle" Series.

Card 4 is the Pot of Gold card.

### **CUTS**

- Granny Apple Green Card Base: 8-1/2" x 5-1/2" scored in half.
- Basic White (Inside): 5" x 3-3/4"
- Brushed Metallics Cardstock: 5" x 3-3/4"
- Mother of Pearl Specialty Paper: 4-7/8" x 3-5/8"
- Scraps: Brushed Metallic Cardstock, Basic Black, Pool Party and Brights Assorted Cardstock for the rainbow (Poppy Parade, Mango Melody, Daffodil Delight, Green Apple Green, Bermuda Bay, Gorgeous Grape)

### **INSTRUCTIONS**

- Stamp the words in Versamark ink on Basic Black scrap, then pour white heat emboss powder over the top and heat with Heat Tool.
- Cut out the words with Paper Snips.
- Cut 1 larger cloud from the Cloud Punch.
- Using the Stampin' Cut & Emboss Machine cut the following:

Cut the rainbow panels with the Brilliant Rainbow die.

Cut the smaller clouds out of Pool Party from the Brilliant Rainbow die.

Cut the pot from Basic Black cardstock with the dome die from the Brilliant Rainbow die.

Attach an Adhesive Sheet to the back of Brushed Metallic scrap (or the center of the panel that will be layered on the card) then cut desired amount of gold coins from the Gumball Machine dies.

- Attach the rainbow and smaller clouds the the Mother of Pearl Specialty Paper with Seal Adhesive.
- Attach the pot, words and large cloud with Stampin' Dimensionals.

## Tami's Gumball Series Card 4: Pot of Gold Rainbow Card

- Arrange and attach gold coins.
- Assemble the panels to the card base.

A Wish For Everything Cling Stamp Set (En) -149320

Gumball Machine Dies - 157647