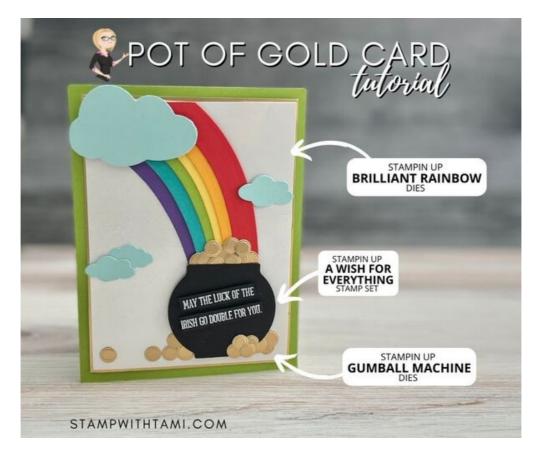

### Tami's Gumball Series Card 4: Pot of Gold Rainbow Card

Collect all 8 tutorials in my "Amazing Things to Make with your Stampin' Up! Gumball Greetings Bundle" Series.

Card 4 is the Pot of Gold card.

### **CUTS**

- Granny Apple Green Card Base: 8-1/2" x 5-1/2" scored in half.
- Basic White (Inside): 5" x 3-3/4"
- Brushed Metallics Cardstock: 5" x 3-3/4"
- Mother of Pearl Specialty Paper: 4-7/8" x 3-5/8"
- Scraps: Brushed Metallic Cardstock, Basic Black, Pool Party and Brights Assorted Cardstock for the rainbow (Poppy Parade, Mango Melody, Daffodil Delight, Green Apple Green, Bermuda Bay, Gorgeous Grape)

### **INSTRUCTIONS**

- Stamp the words in Versamark ink on Basic Black scrap, then pour white heat emboss powder over the top and heat with Heat Tool.
- Cut out the words with Paper Snips.
- Cut 1 larger cloud from the Cloud Punch.
- Using the Stampin' Cut & Emboss Machine cut the following:

Cut the rainbow panels with the Brilliant Rainbow die.

Cut the smaller clouds out of Pool Party from the Brilliant Rainbow die.

Cut the pot from Basic Black cardstock with the dome die from the Brilliant Rainbow die.

Attach an Adhesive Sheet to the back of Brushed Metallic scrap (or the center of the panel that will be layered on the card) then cut desired amount of gold coins from the Gumball Machine dies.

- Attach the rainbow and smaller clouds the the Mother of Pearl Specialty Paper with Seal Adhesive.
- Attach the pot, words and large cloud with Stampin' Dimensionals.

## Tami's Gumball Series Card 4: Pot of Gold Rainbow Card

- Arrange and attach gold coins.
- Assemble the panels to the card base.

A Wish For Everything Cling Stamp Set (En) -149320

Gumball Machine Dies - 157647