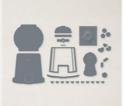

# Tami's Gumball Series Card 3: Fishbowl Liquid Shaker Card

Collect all 8 tutorials in my "Amazing Things to Make with your Stampin' Up! Gumball Greetings Bundle" Series. Card 3 is the Fishbowl Liquid Shaker Card, containing real liguid. CLICK FOR VIDEO TUTORIAL

#### CUTS

- Pool Party Card Base: 8-1/2" x 5-1/2" scored in half
- Sunshine & Rainbows Designer Series Paper: 5-1/4" x 4"
- Basic White (Inside): 5" x 3-3/4"
- Pool Party: 4" x 3" OR Largest Stitched So Sweetly Die
- Basic White: 3-3/4" x 2-3/4" OR 2nd Largest Stitched So Sweetly Die
- Basic White: 2-3/4" x 2-1/2"
- Window Sheet: 2-1/2" x 2-1/2"
- Scraps: Basic White & Bermuda Bay

#### INSTRUCTIONS

٠

- Stamp the words in Bermuda Bay on Basic White scrap.
- Stamp the gumball machine dome stamp on the Basic White 2-3/4" x 2-1/2" panel to use as a "guide". Then stamp the fish in Pumpkin Pie and seaweed in Granny Apple Green.
- Using the Stampin' Cut & Emboss Machine cut the following:
  - The 2 Stitched So Sweetly dies noted above in the "cuts" and cut out the words.
  - Cut the cap and base to the gumball machine. Then cut down the base of the gumball machine using the technique shared on the video.
  - Cut the dome die out of the top center of the white Stitched So Sweetly die cut panel, attach the white to the Pool Party and cut the dome again.
  - Texture the base with the Stripes & Splatters embossing folders.
  - Fill the dome cup with water and add 1 drop of the Pool Party ink pad refill, then quickly remove the backing and attach the window sheet to the back to seal in the liquid.
- Wrap white ribbon (from combo pack) around the designer paper panel and tie a knot.
- Attach the dome cup to the underside of the Stitched So Sweetly panel, then attach to the designer series paper with Stampin' Dimensionals.
- Using Seal Adhesive attach the designer series paper to the card base and the 2 gumball machine panels to the top and bottom of the dome.
- Attach the words with Stampin' Dimensionals.
- Attach jewels.