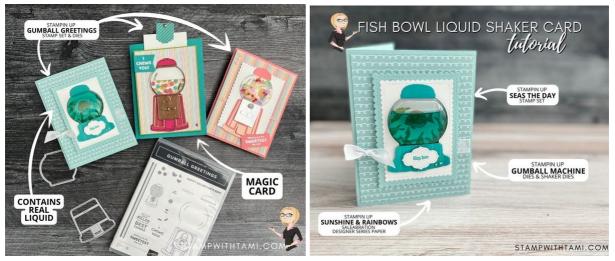

# Tami's Gumball Series Card 3: Fishbowl Liquid Shaker Card

Collect all 8 tutorials in my "Amazing Things to Make with your Stampin' Up! Gumball Greetings Bundle" Series. Card 3 is the Fishbowl Liquid Shaker Card, containing real liguid. CLICK FOR VIDEO TUTORIAL

#### CUTS

- Pool Party Card Base: 8-1/2" x 5-1/2" scored in half
- Sunshine & Rainbows Designer Series Paper: 5-1/4" x 4"
- Basic White (Inside): 5" x 3-3/4"
- Pool Party: 4" x 3" OR Largest Stitched So Sweetly Die
- Basic White: 3-3/4" x 2-3/4" OR 2nd Largest Stitched So Sweetly Die
- Basic White: 2-3/4" x 2-1/2"
- Window Sheet: 2-1/2" x 2-1/2"
- Scraps: Basic White & Bermuda Bay

#### INSTRUCTIONS

٠

- Stamp the words in Bermuda Bay on Basic White scrap.
- Stamp the gumball machine dome stamp on the Basic White 2-3/4" x 2-1/2" panel to use as a "guide". Then stamp the fish in Pumpkin Pie and seaweed in Granny Apple Green.
- Using the Stampin' Cut & Emboss Machine cut the following:
  - The 2 Stitched So Sweetly dies noted above in the "cuts" and cut out the words.
  - Cut the cap and base to the gumball machine. Then cut down the base of the gumball machine using the technique shared on the video.
  - Cut the dome die out of the top center of the white Stitched So Sweetly die cut panel, attach the white to the Pool Party and cut the dome again.
  - Texture the base with the Stripes & Splatters embossing folders.
  - Fill the dome cup with water and add 1 drop of the Pool Party ink pad refill, then quickly remove the backing and attach the window sheet to the back to seal in the liquid.
- Wrap white ribbon (from combo pack) around the designer paper panel and tie a knot.
- Attach the dome cup to the underside of the Stitched So Sweetly panel, then attach to the designer series paper with Stampin' Dimensionals.
- Using Seal Adhesive attach the designer series paper to the card base and the 2 gumball machine panels to the top and bottom of the dome.
- Attach the words with Stampin' Dimensionals.
- Attach jewels.