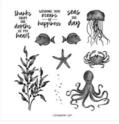

#### INSTRUCTIONS

٠

- Stamp the words in Bermuda Bay on Basic White scrap.
- Stamp the gumball machine dome stamp on the Basic White 2-3/4" x 2-1/2" panel to use as a "guide". Then stamp the fish in Pumpkin Pie and seaweed in Granny Apple Green.
- Using the Stampin' Cut & Emboss Machine cut the following:
  - The 2 Stitched So Sweetly dies noted above in the "cuts" and cut out the words.
  - Cut the cap and base to the gumball machine. Then cut down the base of the gumball machine using the technique shared on the video.
  - Cut the dome die out of the top center of the white Stitched So Sweetly die cut panel, attach the white to the Pool Party and cut the dome again.
  - Texture the base with the Stripes & Splatters embossing folders.
  - Fill the dome cup with water and add 1 drop of the Pool Party ink pad refill, then quickly remove the backing and attach the window sheet to the back to seal in the liquid.
- Wrap white ribbon (from combo pack) around the designer paper panel and tie a knot.
- Attach the dome cup to the underside of the Stitched So Sweetly panel, then attach to the designer series paper with Stampin' Dimensionals.
- Using Seal Adhesive attach the designer series paper to the card base and the 2 gumball machine panels to the top and bottom of the dome.
- Attach the words with Stampin' Dimensionals.
- Attach jewels.

Special Moments Photopolymer Stamp Set (English) - 158081

Pumpkin Pie Classic Stampin' Pad - 147086

Bermuda Bay Classic Stampin' Pad - 147096

Granny Apple Green Classic Stampin' Pad -147095

Pool Party Classic Stampin' Ink Refill - 122933