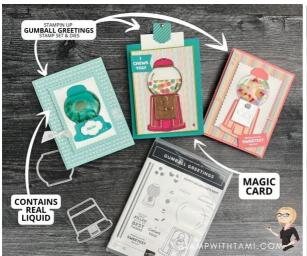

Collect all 8 tutorials in my "Amazing Things to Make with your Stampin' Up! Gumball Greetings Bundle" Series.

Card 2 is the interactive Gumball Magic card. Pull the tab and gumballs magically appear.

# GUMBALL GREETINGS ALTERNATE SERIES COLLECT THEM ALL AT STAMPWITHTAMI.COM