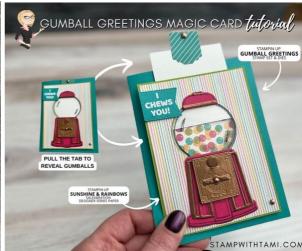

Collect all 8 tutorials in my "Amazing Things to Make with your Stampin' Up! Gumball Greetings Bundle" Series.

Card 2 is the interactive Gumball Magic card. Pull the tab and gumballs magically appear.

#### INSTRUCTIONS

- Stamp the dome in Staz On Black on the Window Sheet and also on one of the Basic White 2-3/4" x 2-1/2" panels.
- Stamp the gumball machine cap and body outline on Melon Mambo Scrap.
- Stamp the gumballs on the white panel with the dome stamped on it. Granny Apple Green, Daffodil Delight, Melon Mambo and Bermuda Bay (See video for masking tips).
- Stamp the words in Versamark ink, then pour white heat emboss powder over the top and heat with Heat Tool.
- Using the Stampin' Cut & Emboss Machine cut the following:
  - Cut out the 2 stamped Melon Mambo gumball machine pieces with coordinating dies.
  - Cut the words embossed by Bermuda Bay with the label from the Tasteful Labels dies.
  - Attach an Adhesive Sheet to the back of copper foil and cut the 2 small line sections for the cap, the spinner and a coin.
  - Cut the faceplate from the copper foil that isn't attached to an Adhesive Sheet (it will be attached with Stampin' Dimensionals). Cut the dome die out of the top center of the striped designer series paper, then attach to the Granny Apple Green layer and cut the dome again. Attach the stamped Window Sheet to the back with Seal Adhesive.
- Punch either end of the designer paper pull tab with the Lovely Labels Pick a Punch. Fold in half and attach to the remaining 2-3/4" x 2-1/2" panel with Seal Adhesive.
- Attach the gumball machine pieces and words the main panel with Seal Adhesive. Use Stampin' Dimensionals on the words and faceplate.
- On the back of the main panel attach Foam strips using the pull tab section as a guide (See video for tips).
- Line up the stamped gumball panel and attach with Seal Adhesive. Then attach the top panel with the Foam Strips and insert the pull tab panel to create the "magic".
- Attach copper Brushed Metallic dots.