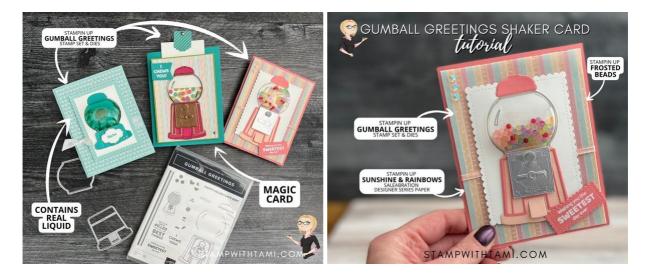

# Tami's Gumball Series Card 1: Gumball Shaker Card

Collect all 8 tutorials in my "Amazing Things to Make with your Stampin' Up! Gumball Greetings Bundle" Series. Card 1 is the Gumball Machine shaker card. CLICK FOR VIDEO TUTORIAL

#### CUTS

- Flirty Flamingo Card Base: 8-1/2" x 5-1/2" scored in half
- Sunshine & Rainbows Designer Series Paper: 5-1/4" x 4"
- Vellum Cardstock: 5-1/4" x 4"
- Basic White: 4" x 3" OR Largest Stitched So Sweetly Die
- Basic White: 2-1/2" x 2-1/2"
- Flirty Flamingo: 1-1/4" x 3/4" or Smallest Stitched So Sweetly Die for words
- Scraps: Silver Foil, Flirty Flamingo & Petal Pink

#### INSTRUCTIONS

- Stamp the words in Versamark ink, then pour white heat emboss powder over the top and heat with Heat Tool.
- Stamp the dome stamp in Basic Gray on the white square.
- Using the Stampin' Cut & Emboss Machine cut the following:
  - The 2 Stitched So Sweetly dies noted above in the "cuts".
    - Cut the dome die out of the top center of the white Stitched So Sweetly die cut panel.
    - From Silver Foil cut: the face plate, 1 coin and the spinner.
    - From Flirty Flamingo cut the outline of the gumball machine base.
  - Attach a scrap of Adhesive Sheet to the back of Flirty Flamingo and cut the base outline and the top.
- Place desired amount of Frosted beads in the center of the dome stamped panel then attach the Shaker Dome over the top to seal them in.
- Attach the dome to the white panel, then attach the gumball machine pieces with Seal Adhesive. Use Dimensional on the silver faceplace and a Mini dimensional on the coin.
- Attach the Vellum to the designer paper with Seal Adhesive. Then attach ribbon around the front.
- Attach the remaining panels to the card base using Stampin' Dimensionals.
- Attach Iridescent Rhinestone Jewels.