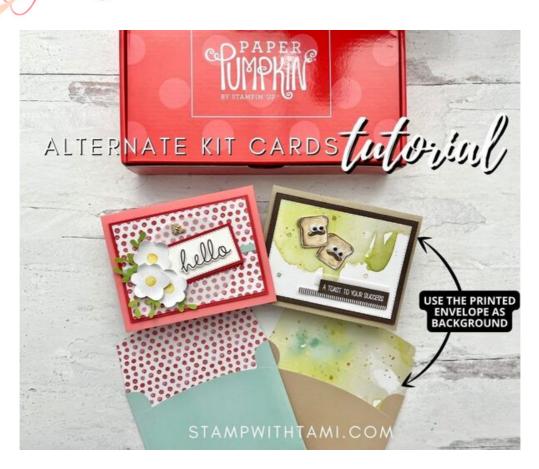

miscom

Alternatives to the December 2021 Paper Pumpkin kit. I used the printed inside of the envelopes for background designer paper.

### CARD INSTRUCTIONS:

- Take the envelope apart and cut the background with the Stitched Rectangle Die.
- Toast Card:
  - Stamp the toast outlines with Early Espresso and cut out
  - Stamp the words in Versamark and heat emboss with White powder. The cut with Stitched Rectangle die.
- Flower Card:
  - Punch 3 Springs from the Sprig Punch.
  - Use the Bone Folder to curl the edges of the flowers.
- Assemble Cards.