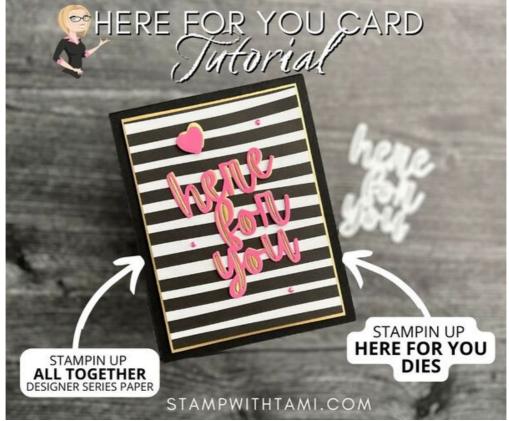

I created this card with the new All Together Collection of products. Check out my special offer kit for more information.

## CUTS:

- Basic Black Card Base 11" x 4-1/4" score at 5-1/2"
- Gold Foil 3-7/8" x 5-1/8"
- All Together Designer Series Paper 3 ¾ x 5"
- Basic White 3-3/4" x 5"
- Scraps: Polished Pink & Gold Foil

## **CARD INSTRUCTIONS:**

- Attach an Adhesive Sheet to the back of the Polished Pink Scrap and cut out the "here for you" die.
- Cut the "here for you" die our of Gold Foil.
  - TIP: Cut out of the center of the Gold Foil layer that will be covered with designer paper.
- Cut the heart from Gold Foil & Polished Pink.
- Attach the Polished Pink die to the gold die, and the 2 hearts together.
- Attach the "here for you" and hearts to the designer paper with Stampin' Dimensionals.
- Attach the designer paper to the Gold Foil panel with Seal Adhesive.
- Attach the inside panel of the card with Seal Adhesive.
- Attach that panel to the the card base with Stampin' Dimensionals.
- Attach 3 jewels.