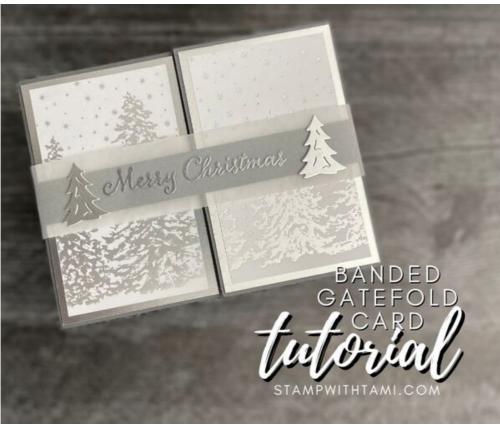

Looking for easy and elegant holiday card ideas? This banded gatefold is perfect! Card design by Teresa Neulieb.

## CUTS:

- Basic Gray Card Base 11" x 4-1/4" scored on the long side at 2-3/4" & 8-1/4"
- Basic White (Inside) 5-1/4" x 4"
- Silver Foil (Front) (2) 4-1/8" x 2-5/8"
- Designer Paper (Front) (2) 4" x 2-1/2"
- Vellum Cardstock (Band) 1-1/4" x 11"
- Basic Gray (Band) 1" x 11"
- Silver Foil scrap for the tree die cuts

## CARD INSTRUCTIONS:

- Stamp the words on the Basic White inside panel in Memento Black.
- Stamp the words in Versamark in the center of the Vellum Cardstock strip.
- Pour Silver Emboss Powder over the stamped words on the vellum and heat with the Heat Tool to melt the powder.
- Die cut 3 trees.
- Assemble the card panels with Seal Adhesive.
- Attach a die cut tree to either side of the embossed words with Seal Adhesive.
- Attach the Vellum Cardstock & Basic Gray strips together with Seal Adhesive. For best results apply adhesive where it will show through the vellum the least. A small amount behind the trees, and on the back are the best areas.
- Score band at 2-3/4" & 8-3/8", then attach together to create band.