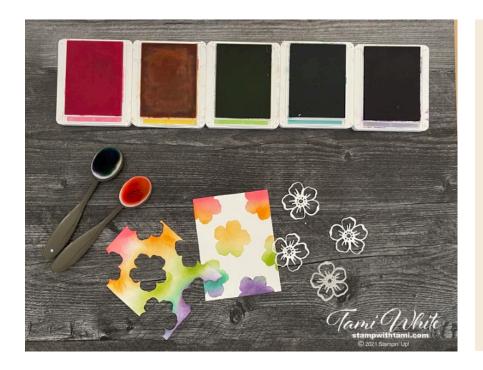

#### Card #1

Basic White Card Base: 11" x 10"

Score at 2-3/4" x 5-1/2"

Basic Black: (2) 5-1/4" x 4"

Basic White (for mask): 5-1/4" x 4" Shimmery White: (2) 5" x 3-3/4" Shimmery White: 11" x 2" strip(s)

Adhesive Strip: 2" strip(s)

#### Card #2

Gorgeous Grape: 11" x 4-1/4" scored in 1/2

Vellum Card Stock: 5" x 3-3/4"

**Basic White:** 5" x 3-3/4" **Basic Black:** 5-1/4" x 4"

Basic Black: 11" x 2" strip for flowers