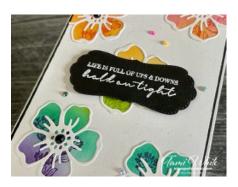

#### Card #1

Basic White Card Base: 11" x 10"

Score at 2-3/4" x 5-1/2"

Basic Black: (2) 5-1/4" x 4"

Basic White (for mask): 5-1/4" x 4" Shimmery White: (2) 5" x 3-3/4" Shimmery White: 11" x 2" strip(s)

Adhesive Strip: 2" strip(s)