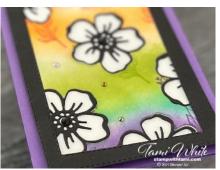

#### Card #1

Basic White Card Base: 11" x 10"

Score at 2-3/4" x 5-1/2"

Basic Black: (2) 5-1/4" x 4"

Basic White (for mask): 5-1/4" x 4" Shimmery White: (2) 5" x 3-3/4" Shimmery White: 11" x 2" strip(s)

Adhesive Strip: 2" strip(s)

#### Card #2

Gorgeous Grape: 11" x 4-1/4" scored in 1/2

Vellum Card Stock: 5" x 3-3/4"

**Basic White:** 5" x 3-3/4" **Basic Black:** 5-1/4" x 4"

Basic Black: 11" x 2" strip for flowers