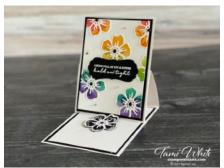

#### Card #2

Gorgeous Grape: 11" x 4-1/4" scored in 1/2

Vellum Card Stock: 5" x 3-3/4"

**Basic White:** 5" x 3-3/4" **Basic Black:** 5-1/4" x 4"

Basic Black: 11" x 2" strip for flowers

#### **CARD #2**

Additional supplies used on card #2.

Vellum 8-1/2" X 11" Cardstock -101856

Rectangle Stitched
Dies - 151820

Gorgeous Grape
8-1/2" x 11"
Cardstock