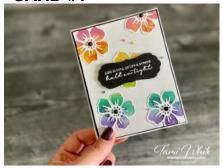

#### Card #1

Basic White Card Base: 11" x 10"

Score at 2-3/4" x 5-1/2"

Basic Black: (2) 5-1/4" x 4"

Basic White (for mask): 5-1/4" x 4" Shimmery White: (2) 5" x 3-3/4" Shimmery White: 11" x 2" strip(s)

Adhesive Strip: 2" strip(s)

Stampin' Seal -152813

See video for instructions on how to use the left overs from card 1 to make card 2.

CARD #1