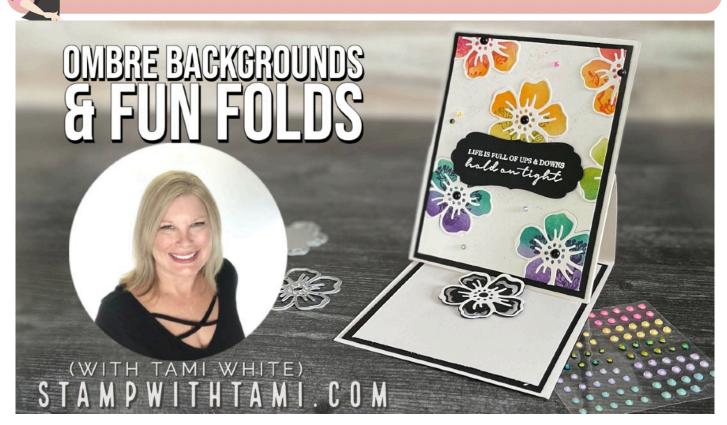

#### Card #1

Basic White Card Base: 11" x 10"

Score at 2-3/4" x 5-1/2"

Basic Black: (2) 5-1/4" x 4"

Basic White (for mask): 5-1/4" x 4" Shimmery White: (2) 5" x 3-3/4" Shimmery White: 11" x 2" strip(s)

Adhesive Strip: 2" strip(s)

Stampin' Seal -152813

See video for instructions on how to use the left overs from card 1 to make card 2.

CARD #1