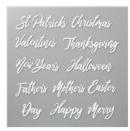

Halloween: Blackberry Bliss, Granny Apple Green & Basic Black.

Sending Thanks: Real Red & Granny Apple Green.

• Cut the bottom edge of each note card with the coordinating edgelit. Tip: They are numbered by image:

#1 is the hats edgelit

#2 is the holiday lights

#3 is apples

· Attach adhesive sheets to the back of Granny Apple Green, Real Red and Rich Razzleberry scraps and cut

"Halloween" from the Word Wishes dies

Apples from Festive Finishes dies