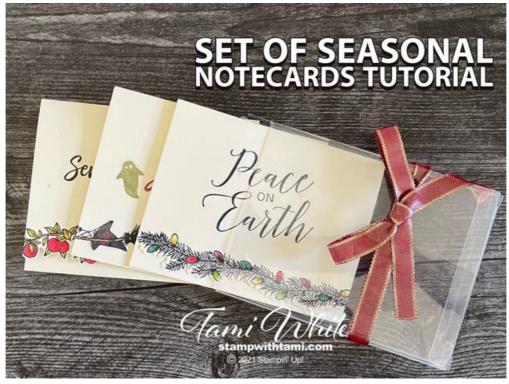

## **CUTS**

- Very Vanilla Cardstock: 8 1/2: x 5 1/2"
  - score @ 4 ¼" and fold
- Scraps of Real Red, Rich Razzleberry & Granny Apple Green

## **INSTRUCTIONS:**

- Stamp the image in Memento Black at the bottom edge of each card base.
- Stamp words on each card base.
- Color the images with Stampin' Blends markers:

Peace on Earth: Bermuda Bay, Blackberry Bliss, Granny Apple Green, Daffodil Delight and Real Red.

Halloween: Blackberry Bliss, Granny Apple Green & Basic Black.

Sending Thanks: Real Red & Granny Apple Green.

• Cut the bottom edge of each note card with the coordinating edgelit. Tip: They are numbered by image:

#1 is the hats edgelit

#2 is the holiday lights

#3 is apples

· Attach adhesive sheets to the back of Granny Apple Green, Real Red and Rich Razzleberry scraps and cut

"Halloween" from the Word Wishes dies

Apples from Festive Finishes dies

Ghosts from Festive Finishes dies

- · Optional apply Wink of Stella glimmer pen to the die cut pieces for shimmer.
- · Attach the die cut pieces.
- Assemble acetate box and tie ribbon around the box.

Festive & Bright Bundle - 156566