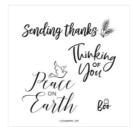

## **INSTRUCTIONS:**

- Stamp the image in Memento Black at the bottom edge of each card base.
- Stamp words on each card base.
- Color the images with Stampin' Blends markers:

Peace on Earth: Bermuda Bay, Blackberry Bliss, Granny Apple Green, Daffodil Delight and Real Red.

Halloween: Blackberry Bliss, Granny Apple Green & Basic Black.

Sending Thanks: Real Red & Granny Apple Green.

• Cut the bottom edge of each note card with the coordinating edgelit. Tip: They are numbered by image: