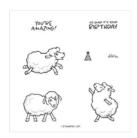

## **INSTRUCTIONS:**

- Stamp the words on in Bermuda Bay on Basic White Scrap.
- Stamp the 2 Sheep and 2 birthday hats in Memento Black on Basic White Scrap.
- Color the sheep with the Stampin' Blends Markers.
- Using the Stampin' Cut & Emboss Machine cut the following:
  - 2 sheep and 2 hats using the Sheep dies.
  - 2 grass mounds from Garden Green scrap and Sheep dies.

Words from the Tasteful Labels dies.

Attach the DSP to the Pool Party Panel and cut with Stitched Rectangle Dies.

- Assemble the card using Seal Adhesive.
- Use Stampin' Dimensionals on the word label, 2 sheep and 2 grass mounds.