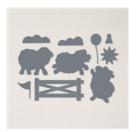

## **INSTRUCTIONS:**

- Stamp the words on in Bermuda Bay on Basic White Scrap.
- Stamp the 2 Sheep and 2 birthday hats in Memento Black on Basic White Scrap.
- Color the sheep with the Stampin' Blends Markers.
- Using the Stampin' Cut & Emboss Machine cut the following:
  - 2 sheep and 2 hats using the Sheep dies.
  - 2 grass mounds from Garden Green scrap and Sheep dies.