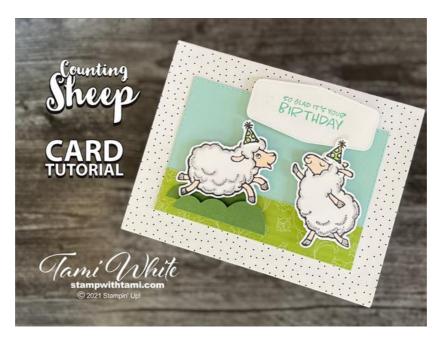

Designed by Graciela Carranza. Continuing my series on Sale-a-bration from Stampin' Up! This adorable "Birthday Sheep!" card features the Counting Sheep stamp set and Sheep Dies that are available free through September 30.

## **INSTRUCTIONS:**

- Stamp the words on in Bermuda Bay on Basic White Scrap.
- Stamp the 2 Sheep and 2 birthday hats in Memento Black on Basic White Scrap.
- Color the sheep with the Stampin' Blends Markers.
- Using the Stampin' Cut & Emboss Machine cut the following:
  - 2 sheep and 2 hats using the Sheep dies.
  - 2 grass mounds from Garden Green scrap and Sheep dies.

Words from the Tasteful Labels dies.

Attach the DSP to the Pool Party Panel and cut with Stitched Rectangle Dies.

- Assemble the card using Seal Adhesive.
- Use Stampin' Dimensionals on the word label, 2 sheep and 2 grass mounds.