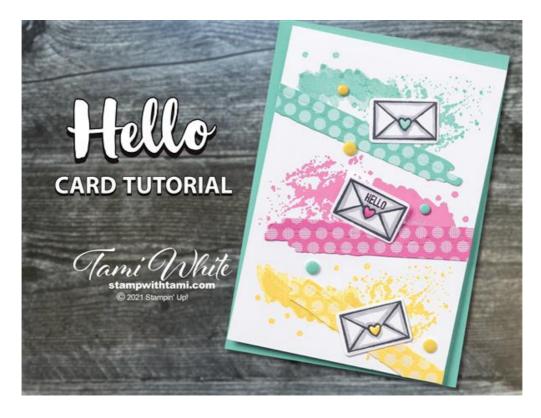

## Kangaroo & Company Hello Splatter Card

**Hello Splatter Card Tutorial** 

## **CARD CUTS:**

- Coastal Cabana Card Base 8 1/2" x 5 1/2", score and fold at 4 1/4"
- Basic White 5 1/4" x 4"
- Scraps: Basic White, Coastal Cabana DSP, Polished Pink DSP and Daffodil Delight DSP

## **INSTRUCTIONS:**

- Using stamps from the Dressed to Impress & Painted Poppies, stamp 3 sections of splatter / watercolor stamp randomly:
  - Coastal Cabana on top
  - Polished Pink in the middle
  - Daffodil Delight on the bottom
- Stamp 3 envelope images on Basic White scrap and color with Stampin' Blends markers
- Using the Stampin Cut & Emboss machine die cut:
  - 3 envelopes with coordinating Kangaroo die
  - Brushstroke die from Beautiful Brushstroke dies set in Coastal Cabana DSP, Polished Pink DSP and Daffodil Delight DSP
- Attach the brushstroke panels on top of the coordinating color on the stamped white panel with Seal Adhesive
- Attach the envelopes with Seal Adhesive
- Attach the white panel to the card base at an angle using Stampin' Dimensionals
- Attach embellishments