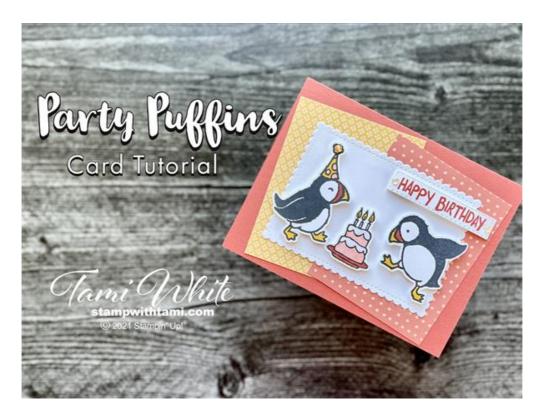

## **Party Puffins Card Tutorial**

Love me some puffins! How cute are these guys? This is fun birthday card comes from the new Stampin Up Party Puffins stamp set. The penguins and cake are colored with Stampin' Blends markers. I have printable instructions below and more photos below.

## **INSTRUCTIONS:**

- On scrap Basic White stamp the words "happy birthday" in Calypso Coral ink.
- Stamp the puffins & cake images in Memento Black and color with the Stampin' Blends.
- Cut out the puffins and the cake with paper snips.
- Cut out the words with the Stitched Rectangle dies.
- Cut out the background layer with the Stitched So Sweetly dies.
- Attach the 2 Designer Paper panels and the white die cut panel to the card with Seal Adhesive.
- Attach the words, puffins and cake with Stampin' Dimensionals.
- Attach the bling!