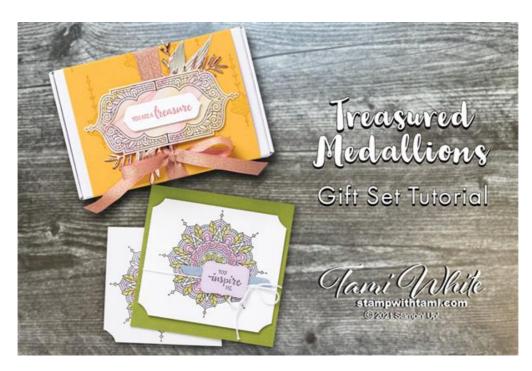

# **Medallion Set Tutorial**

The Stampin Up Treasured Medallion Stamp Set offers a unique and fresh style on this gift set. The medallion makes a great focal piece on the card. It's colored with Stampin' Blends markers. The arch image is turned into a label accent for the words on the gift box.

### CARD:

- Using Memento Black ink, stamp the medallion image on white panel and the words on Purple Posy scrap.
- Color the medallion with Stampin' Blends Markers.
- Punch the 4 corners of the white medallion layer with the Ice Cream Cone punch.
- Cut out the words with the label die from the Potted Succulents die set.
- Texture the background of the card with the Dainty Diamonds folder.
- Attach a strip of Seaside Metallic ribbon to the front of the medallion with Seal Adhesive.
- Wrap twine around the white panel and tie in a bow.
- Attach words and white panels to the card base with Stampin' Dimensionals.

### BOX:

- Stamp the words in Rococo Rose on the Basic White strip. Punch either end with the Treasured Tags Pick a Punch.
- Stamp the arch image twice in Memento Black ink on Sand & Sea DSP to create the label. Trim out with Paper Snips.
- Stamp the leaf image randomly on the Bumblebee card stock.
- Using the Wrapped Flowers Dies, cut out leaves from Love You Always foil sheets.
- Use Tear Tap to attach the Bumblebee layer to the top of the Mini Paper Pumpkin box, and wrap to the bottom. Use a bone folder to burnish each score line. Assemble the box after the layer is attached.
- Wrap the ribbon around the box attaching it with Seal only on the bottom if you'd like it to stay attached after it's untied.
- Attach the foil leaves with Glue Dots.
- Attach the 2 label panels with Stampin' Dimensionals.