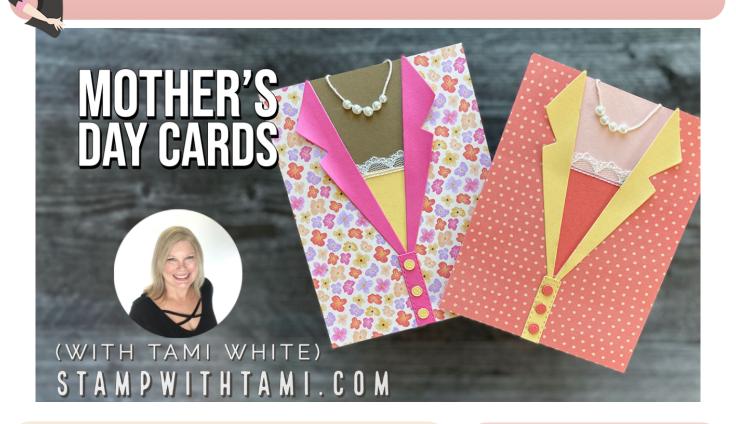

# MOTHER'S DAY CARDS

STAMPWITHTAMI.COM

Suit & Tie Dies 154322

**Snail Mail Twine** Combo Pack 154579

Subtles 8-1/2" X 11" Cardstock 146978

Soft Suede 8-1/2" X 11" Cardstock 115318

Very Vanilla 3/8" (1 Cm) Scalloped Lace Trim 149593

#### **MEASUREMENTS**

CARD BASE: 8-1/2" x 11" scored in half

BOTTOM PANEL (SAME COLOR AS BASE): 5-1/2 "x 4-1/2"

DESIGNER PAPER: 5-1/2 "x 4-1/2"
CARD STOCK FOR BLOUSE: 3" X 2"

**SCRAPS:** For color, center strip and buttons.