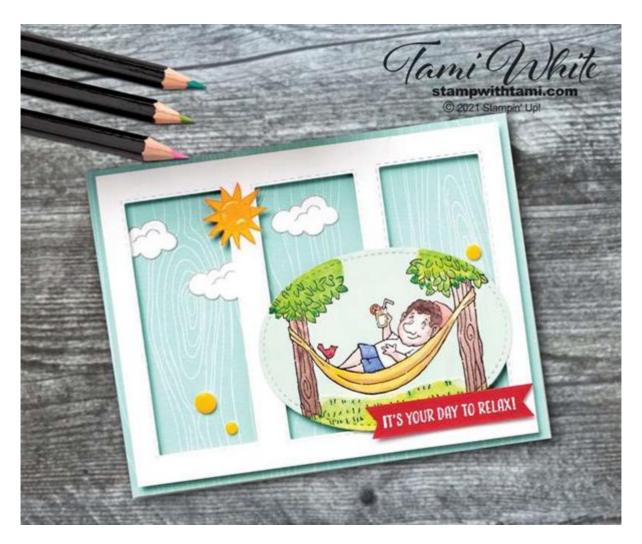

## **A Cut Above Card Tutorial**

## **CUTS:**

- Pool Party Card Base 8-1/2" x 5-1/2" score in half at 4-1/4"
- Pool Party DSP 5-1/2" x 4-1/4"
- Basic White 5-1/4" x 4"
- Real Red 1/2" x 2-1/2"
- Scraps of Mango Melody (sun), Basic White (clouds) and Shimmery White (oval)

## **INSTRUCTIONS:**

- Using the Stampin' Cut & Emboss Machine cut out
   The largest oval from the Stitched Shapes from the Shimmery White
   Cut the 3 rectangles from the Basic White panel using Stitched Rectangle dies
- Stamp the image of the man in the hammock in Staz On Black Ink.
- Stamp the sun image on Mango Melody scrap with Mango Melody ink.

- Stamp the clouds images on Basic White with Smoky Slate ink.
- Stamp the words on the Real Red strip in Versamark ink. Pour White Stampin' Emboss Powder over the top and heat emboss with the Heat Tool.
- Color the oval image with Watercolor Pencils. Blend with the Blender Pens.
- Use the Pool Party Stampin' Blends for the background sky.
- Use the white Watercolor Pencil to add effect to the sun image.
- · Cut out the clouds and sun with Paper Snips.
- Cut the banner ends of the word strip with the Triple Banner Punch. Attach the clouds with Seal Adhesive.
- Attach the designer paper to the card base with Foam Strips.
- · Attach the sun with Seal Adhesive.
- Attach the oval with Stampin' Dimensionals. Attach the banner to the oval with Seal Adhesive.
- · Attach Resin Dots.