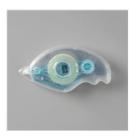

### **INSTRUCTIONS:**

- Stamp the words "You're so cool" in Blackberry ink on the Bumblebee panel.
- Stamp the "cone criss cross" image in Soft Seafoam ink randomly over the 2 Soft Seafoam panels.
- Using the Ice Cream Builder punch out the ice cream cone from the designer paper.
- Punch the ends of the cone pattern strip of DSP with the Triple Banner Punch and snip each end of the Seafoam strip at an angle.
- Using the 3rd smallest circle from the Layering Circle Dies, cut 3 circles from the Bermuda Bay panel. Then texture the panel with the Subtle Folder.
- Attach the Window sheet to the back of the Bermuda panel with Seal Adhesive.
- Wrap Foam Adhesive Strip around each circle (shown in photo). Make sure there are no gaps where the sprinkles will fall out.
- With the Bermuda panel face down on a flat surface, remove the backing of the Foam
  Adhesive Strips and sprinkle some Sprinkles in each circle. Line up and Attach the While it's
  still laying face down, line up and attach the Seafoam panel over the Adhesive strips. Now
  your sprinkles will be secure inside for shaking!
- Using Seal Adhesive attach the Designer Paper background and shaker panel to the card base.
- Attach the 2 strips using Seal Adhesive.
- Attach the Ice Cream cone and word panels using Stampin' Dimensionals.