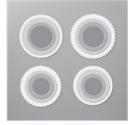

### **INSTRUCTIONS:**

- Stamp the words "You're so cool" in Blackberry ink on the Bumblebee panel.
- Stamp the "cone criss cross" image in Soft Seafoam ink randomly over the 2 Soft Seafoam panels.
- Using the Ice Cream Builder punch out the ice cream cone from the designer paper.
- Punch the ends of the cone pattern strip of DSP with the Triple Banner Punch and snip each end of the Seafoam strip at an angle.
- Using the 3rd smallest circle from the Layering Circle Dies, cut 3 circles from the Bermuda Bay panel. Then texture the panel with the Subtle Folder.
- Attach the Window sheet to the back of the Bermuda panel with Seal Adhesive.
- Wrap Foam Adhesive Strip around each circle (shown in photo). Make sure there are no gaps where the sprinkles will fall out.
- With the Bermuda panel face down on a flat surface, remove the backing of the Foam
  Adhesive Strips and sprinkle some Sprinkles in each circle. Line up and Attach the While it's
  still laying face down, line up and attach the Seafoam panel over the Adhesive strips. Now
  your sprinkles will be secure inside for shaking!
- Using Seal Adhesive attach the Designer Paper background and shaker panel to the card base.
- Attach the 2 strips using Seal Adhesive.
- Attach the Ice Cream cone and word panels using Stampin' Dimensionals.