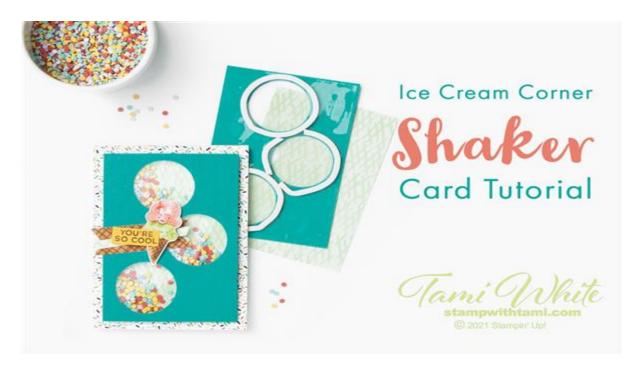

# Ice Cream Corner Shaker Card Tutorial

### **Shaker Card Tutorial**

I scream, you scream, we all scream for ice cream! Shaking it up with some sprinkles on top for fun. This sweet card comes from the Stampin Up Ice Cream Corner Suite.

### **INSTRUCTIONS:**

- Stamp the words "You're so cool" in Blackberry ink on the Bumblebee panel.
- Stamp the "cone criss cross" image in Soft Seafoam ink randomly over the 2 Soft Seafoam panels.
- Using the Ice Cream Builder punch out the ice cream cone from the designer paper.
- Punch the ends of the cone pattern strip of DSP with the Triple Banner Punch and snip each end of the Seafoam strip at an angle.
- Using the 3rd smallest circle from the Layering Circle Dies, cut 3 circles from the Bermuda Bay panel. Then texture the panel with the Subtle Folder.
- Attach the Window sheet to the back of the Bermuda panel with Seal Adhesive.
- Wrap Foam Adhesive Strip around each circle (shown in photo). Make sure there are no gaps where the sprinkles will fall out.
- With the Bermuda panel face down on a flat surface, remove the backing of the Foam
  Adhesive Strips and sprinkle some Sprinkles in each circle. Line up and Attach the While it's
  still laying face down, line up and attach the Seafoam panel over the Adhesive strips. Now
  your sprinkles will be secure inside for shaking!
- Using Seal Adhesive attach the Designer Paper background and shaker panel to the card base.
- Attach the 2 strips using Seal Adhesive.
- Attach the Ice Cream cone and word panels using Stampin' Dimensionals.