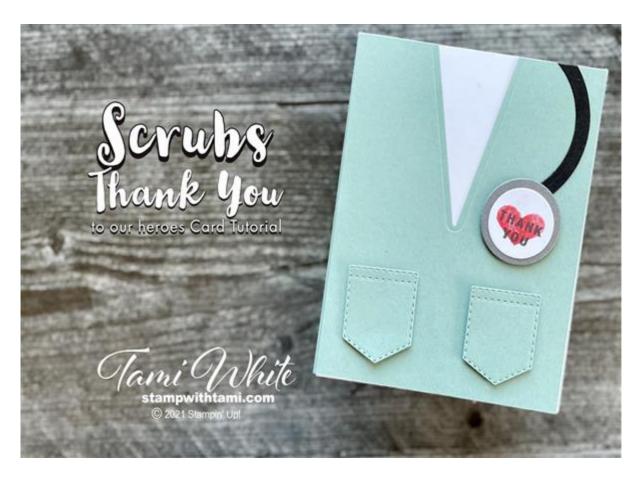

## **Scrubs Card Tutorial**

Thank you to our front line workers! For all of those working in the medical field...doctors, nurses, etc. This scrubs card is for you <3. This is part of the heroes segment in my series featuring the Stampin' Up Suit and Tie dies. This also uses the coordinating Handsomely Suited stamp set. I used Soft Succulent card stock for mine which is a <a href="new In Color">new In Color</a>. You could also use Mint Macaron or Pool Party.

## **CUTS:**

- Soft Succulent Card Base: 11" x 4-1/4" scored in half
- Soft Succulent (front): 5-1/2" x 4-1/4"
- Basic White (front): 5" x 4"
- Basic White (inside): 5" x 3-3/4"
- Scraps for dies: Basic White, Basic Black, Basic Gray and Soft Succulent

## **INSTRUCTIONS:**

- Stamp the words "thank you" on Basic White Scrap in Memento Black ink. Then stamp the heart from the Hearts & Kisses stamp set in Poppy Parade on top.
- Using the Stampin' Cut & Emboss Machine cut the following pieces:

Smallest Layering Circle - Basic White word/heart

2nd Smallest Layering Circle - Basic Gray

Place the 3rd Largest Layering Circle inside the Larest Circle and cut out of Basic Black. Cut a piece off approx 1/3 for the stethescope.

(2) pockets out of Soft Succulent

The "V neck" out of the top center of the Soft Succulent layer

Using Seal Adhesive:

Attach the V Neck on top fo the Basic White panel.

Attach the black 1/3 circle panel on the top right.

Attach the 2 circle panels together.

Attach panel to the card base.

Attach the inside white panel.

Using Stampin' Dimensionals:

Attach the circle panel at the end of the black strip.

Attach the 2 pockets to the bottom.