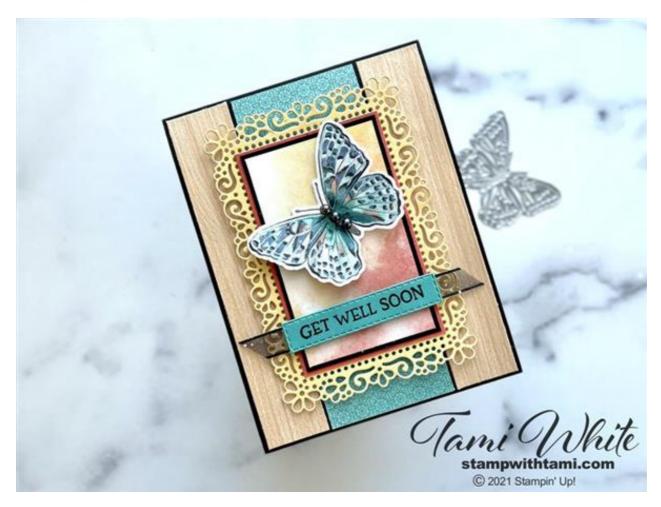

### **BUTTERFLY BRILLIANCE CARD**

Everything created with the new Stampin Up Butterfly Brilliance Collection is gorgeous. This collection makes it easy to make wow cards. This is a sympathy card, but using a word set like Blossoms in Bloom means you can switch out the greeting and make this a birthday card, thank you card, etc.

This card was created by Arlene Mantle.

#### **INSTRUCTIONS**

- Using the Stampin' Cut & Emboss Machine cut:
   Bermuda Bay rectangle from the Stitched Rectangle dies
   So Saffron Ornate Layer frame
   2 Butterflies from the Butterfly Bijou DSP (1 for the front and 1 for the inside)
- Stamp the words on the Bermuda rectangle.
- Attach the 3 card base layers to the front, and saffron and dsp strip to the inside using Seal Adhesive.
- Attach the 4 frame layers together using Seal Adhesive (saffron frame, calypso, black and designer paper)
- Attach the frame panel to the card using Stampin' Dimensionals.
- Attach the ribbon to the back of the Bermuda rectangle with Seal Adhesive, then attach to the card with Stampin' Dimensionals.
- Attach the butterfly to the inside with Seal Adhesive, and the butterfly to the outside with Stampin' Dimensionals.
- · Attach black dots.