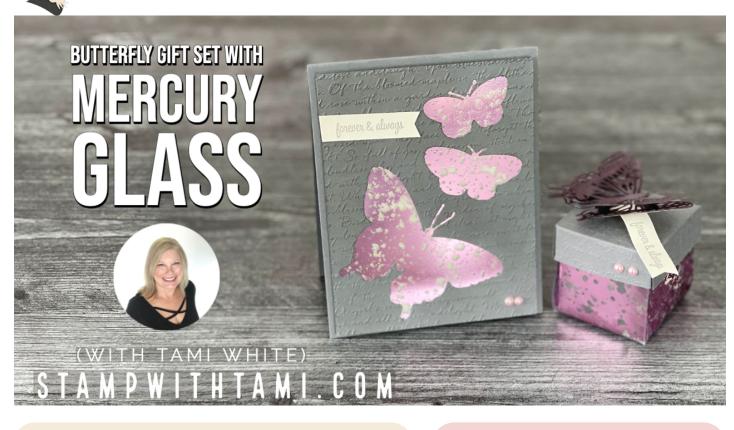

## **MEASUREMENTS**

Basic Grey Card Base: 8-12" x 5-1/2" Scored in half Basic Gray: 5-1/4" x 4 Mercury Glass: 5" x 3-3/4" Very Vanilla: 5-1/4" x 4 Very Vanilla (*Inside*): 5-1/4" x 4 Very Vanilla: 1/2" x 3"

**Mercury Glass Box:** Base: 6" x 6" scored at 2" on all 4 sides (see video or page 3 for template)

Top: 3-5/8" x 3-5/8" scored at 3/4" on all 4 sides

Butterfly Brilliance Card Kit

Special offer from Tami that includes the Butterfly Brilliance Bundle and Blending Brush Techniques Class.

## MERCURY GLASS BOX TEMPLATE

- Mercury Glass Box: 6" x 6"
- Score at 2" on all 4 sides
- Cut tabs on top and bottom as shown
- Cut approx 1-1/2" off the 4 tabs as shown.
- See video for full instructions

- Box Lid: 3-5/8" X 3-5/8"
- Score at 3/4" on all 4 sides
- See video for full instructions