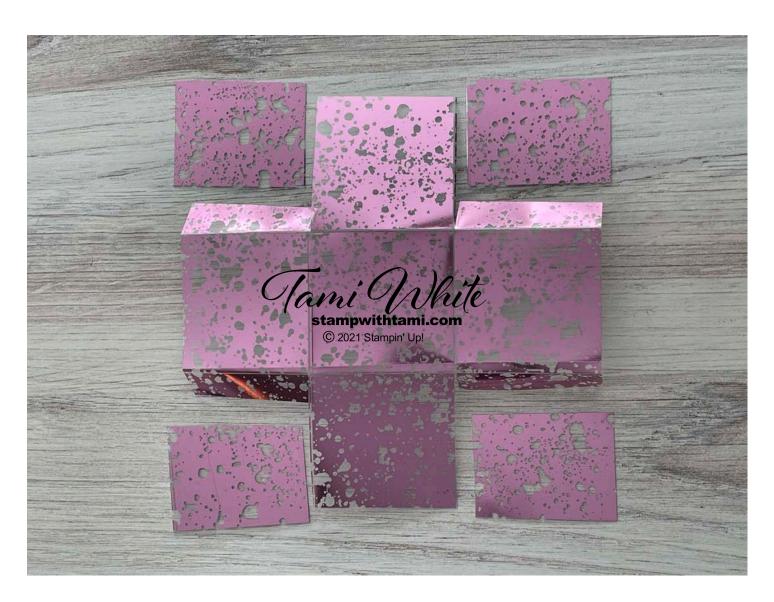

**Mercury Glass Box:** Base: 6" x 6" scored at 2" on all 4 sides (see video or page 3 for template)

Top: 3-5/8" x 3-5/8" scored at 3/4" on all 4 sides

Butterfly Brilliance Card Kit

Special offer from Tami that includes the Butterfly Brilliance Bundle and Blending Brush Techniques Class.

## MERCURY GLASS BOX TEMPLATE

- Mercury Glass Box: 6" x 6"
- Score at 2" on all 4 sides
- Cut tabs on top and bottom as shown
- Cut approx 1-1/2" off the 4 tabs as shown.
- See video for full instructions

- Box Lid: 3-5/8" X 3-5/8"
- Score at 3/4" on all 4 sides
- See video for full instructions