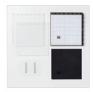

## **Measurements:**

Whisper White Card Base: 8 1/2" x 5-1/2" Scored in Half

Whisper White: 5-1/2" x 4-1/4"

Whisper White: 8 1/2" x 5-1/2" (for images)