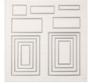

## **Measurements:**

Whisper White Card Base: 8 1/2" x 5-1/2" Scored in Half

Whisper White: 5-1/2" x 4-1/4"

Whisper White: 8 1/2" x 5-1/2" (for images)

Rectangle Stitched Framelits Dies 148551

Stamparatus 146276

Craft & Carry Stamparatus® Bag 149695

Mini Stampin' Dimensionals 144108

Stampin' Dimensionals