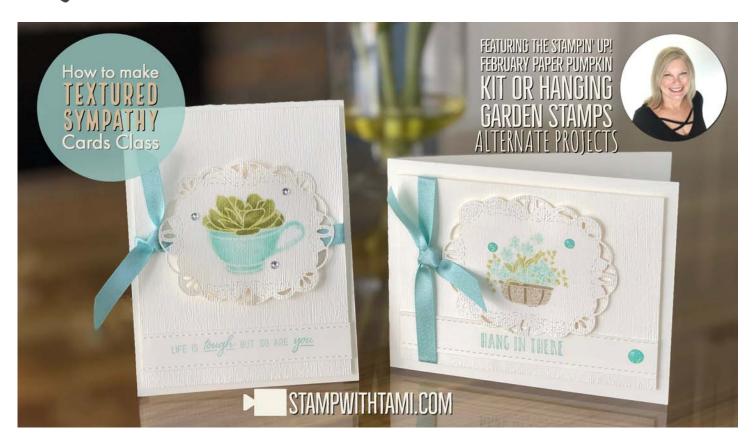

## click for video & to order these Stampin' Up Products:

stampwithtami.com/blog/2019/03/paper-pumpkin-february-2019-alternate

## **Card Measurements:**

Vanilla Card Base:

11" x 4-1/4" scored in half

Very Vanilla: 5-1/4" x 4" or 5" x 3-3/4"

Very Vanilla: 3/4" 4" (or 5" depend on orientation)

Scraps: Very Vanilla