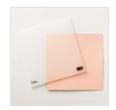

## **Card Measurements:**

Vanilla Card Base:

11" x 4-1/4" scored in half

Very Vanilla: 5-1/4" x 4" or 5" x 3-3/4"

Very Vanilla: 3/4" 4" (or 5" depend on orientation)

Scraps: Very Vanilla