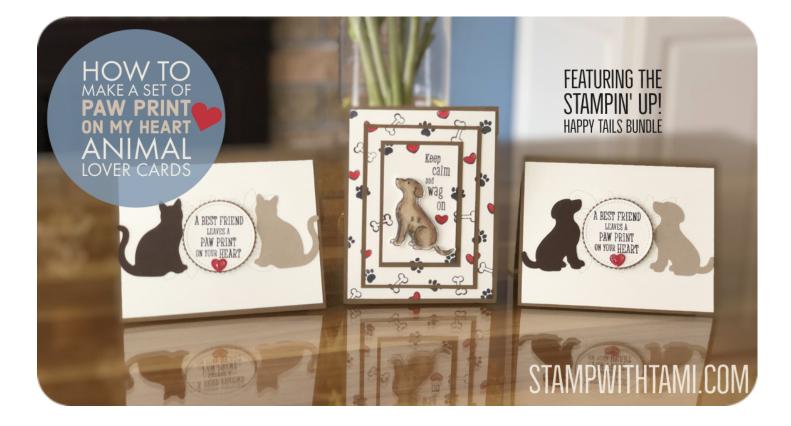

# Taplicon Video Tutorials

### Click for video & to order these Stampin' Up Products: stampwithtami.com/blog/2019/01/happy-tails-dog

### **Card Measurements:**

Best Friend Card: Soft Suede Card Base: 8-1/2" x 5-1/2 (scored in half) Very Vanilla: 4" x 5-1/4"

Triple Time Card Panels: Soft Suede Card Base: 8-1/2" x 5-1/2 (scored in half) Very Vanilla: 4" x 5-1/4", 3" x 4-1/4" 2" x 3-1/4" and scrap for the dog Soft Suede: 3-1/4" x 4-1/2" & 2-1/4"x 3-1/2"