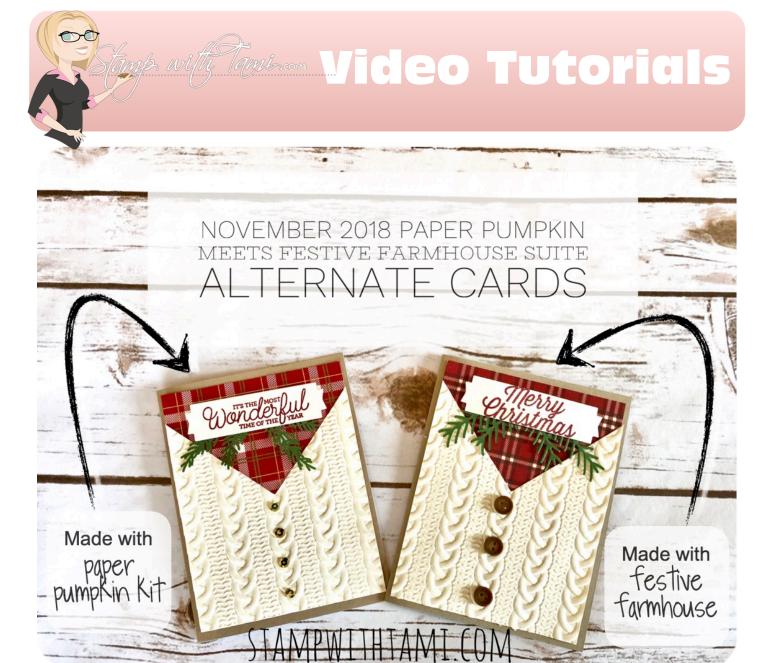

click for video & to order these Stampin' Up Products:

stampwithtami.com/blog/2018/09/paper-pumpkin-november-2018

Card:

Crumb Cake Card Base: 8-1/2" x 5-1/2" folded in half

Very Vanilla: 5-1/4" x 4"

DSP: 4" x 3"

Scraps: Very Vanilla & Garden Green

Each month a fully designed project kit arrives at your door with stamps, ink, and papereverything cut and ready to go so you can skip to the fun!