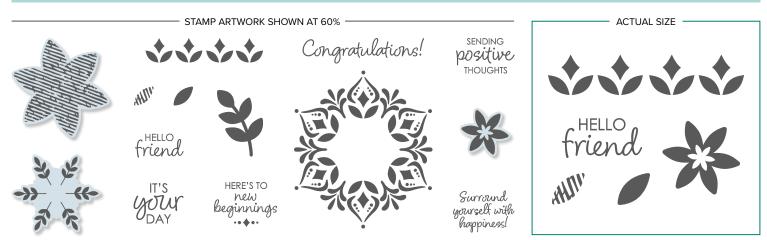

### ★ HAPPINESS SURROUNDS STAMP SET ★

#### HAPPINESS SURROUNDS

149744 **\$17.00** (suggested clear blocks: a, b, d, g) 14 photopolymer stamps • Available in French © Coordinates with Snowfall Thinlits Dies, below

SNOWFLAKE TRINKETS 149620 \$8.00 Metallic snowflakes. 20 pieces. 3/4".

SNOWFALL THINLITS<sup>™</sup> DIES 149692 \$39.00 20 dies. Largiest die: 3-1/4<sup>#</sup>. Coordinates with Snow is Glistening Stamp Set, above Coordinates with Happiness Surrounds Stamp Set, above

WHITE VELVET SHEETS 149619 \$5.00 2 sheets. 12" x 12". Acid free, lignin free.