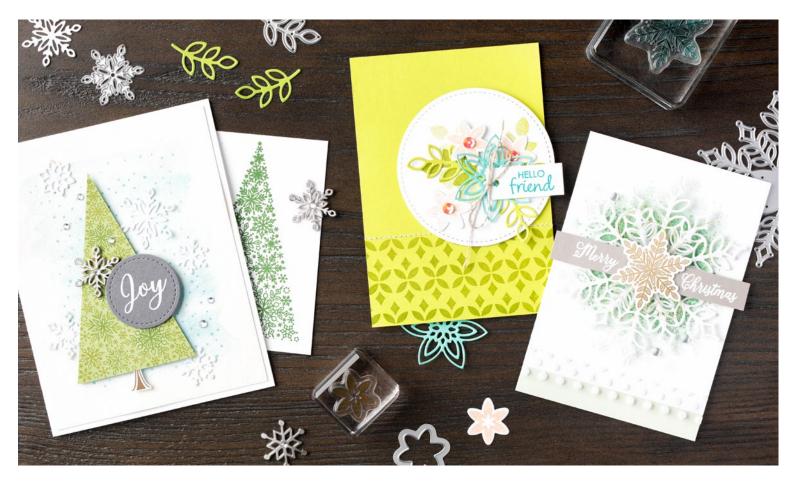

#### • AVAILABLE UNTIL NOVEMBER 30 • OR WHILE SUPPLIES LAST

Fall in love with limited-time products from the Snowflake Showcase. Available while supplies last through November 30, 2018.

© 2018 STAMPIN' UP! US\_1018

## \* SNOW IS GLISTENING STAMP SET \*

SNOW IS GLISTENING

149742 **\$21.00** (suggested clear blocks: a, b, c, d, e) 14 photopolymer stamps • Available in French © Coordinates with Snowfall Thinlits Dies, below

### ★ HAPPINESS SURROUNDS STAMP SET ★

#### HAPPINESS SURROUNDS

149744 **\$17.00** (suggested clear blocks: a, b, d, g) 14 photopolymer stamps • Available in French © Coordinates with Snowfall Thinlits Dies, below

SNOWFLAKE TRINKETS 149620 \$8.00 Metallic snowflakes. 20 pieces. 3/4".

SNOWFALL THINLITS<sup>™</sup> DIES 149692 \$39.00 20 dies. Largiest die: 3-1/4<sup>#</sup>. Coordinates with Snow is Glistening Stamp Set, above Coordinates with Happiness Surrounds Stamp Set, above

WHITE VELVET SHEETS 149619 \$5.00 2 sheets. 12" x 12". Acid free, lignin free.