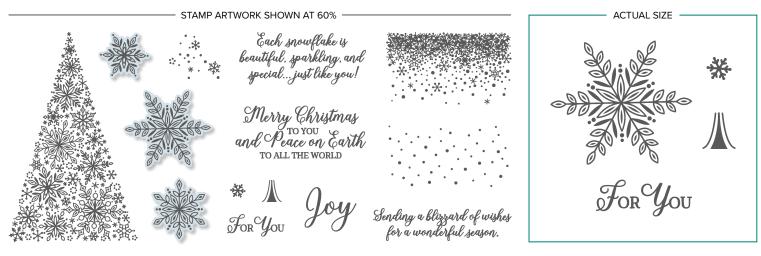

## \* SNOW IS GLISTENING STAMP SET \*

SNOW IS GLISTENING

149742 **\$21.00** (suggested clear blocks: a, b, c, d, e) 14 photopolymer stamps • Available in French © Coordinates with Snowfall Thinlits Dies, below

SNOWFALL THINLITS<sup>™</sup> DIES 149692 \$39.00 20 dies. Largiest die: 3-1/4<sup>#</sup>. Coordinates with Snow is Glistening Stamp Set, above Coordinates with Happiness Surrounds Stamp Set, above

WHITE VELVET SHEETS 149619 \$5.00 2 sheets. 12" x 12". Acid free, lignin free.