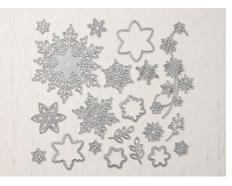

SNOWFALL THINLITS<sup>™</sup> DIES 149692 \$39.00 20 dies. Largiest die: 3-1/4<sup>#</sup>. Coordinates with Snow is Glistening Stamp Set, above Coordinates with Happiness Surrounds Stamp Set, above

WHITE VELVET SHEETS 149619 \$5.00 2 sheets. 12" x 12". Acid free, lignin free.