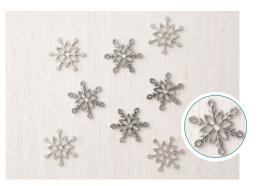

#### HAPPINESS SURROUNDS

149744 **\$17.00** (suggested clear blocks: a, b, d, g) 14 photopolymer stamps • Available in French © Coordinates with Snowfall Thinlits Dies, below

SNOWFLAKE TRINKETS 149620 \$8.00 Metallic snowflakes. 20 pieces. 3/4".